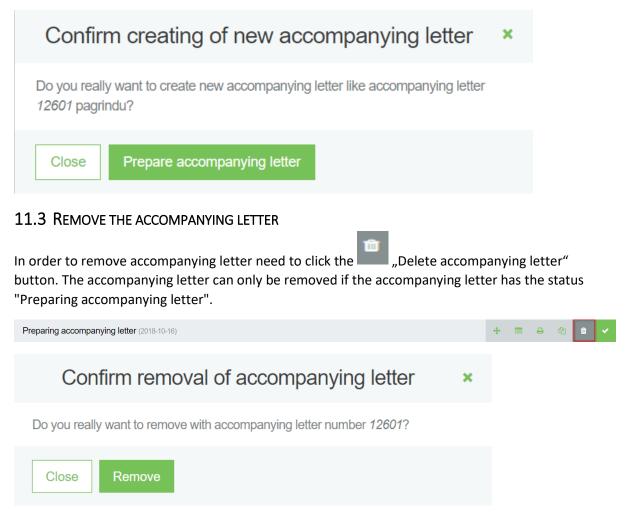

|                                     |            |   |         |   |

An accompanying letter can be formed by the waste producer and the waste manager.

#### 11.2 CREATE A NEW ACCOMPANYING LETTER ON THE OLD BASIS

To create a new accompanying letter on the basis of the previous accompanying letter, you need to

click the "" "Create accompanying letter" button in the preview form of the accompanying letter you want.



An additional program window is displayed for confirming the preparation of a new accompanying letter on old basis.



#### **11.4 PREPARE THE ACCOMPANYING LETTER**

In order to prepare accompanying letter in the preview window of accompanying letter need to click



### 11.4.1 General information

|                                                                              | Prepare ac                                                    | ccompanying letter                         | ×                                                                                               |
|------------------------------------------------------------------------------|---------------------------------------------------------------|--------------------------------------------|-------------------------------------------------------------------------------------------------|
| General information