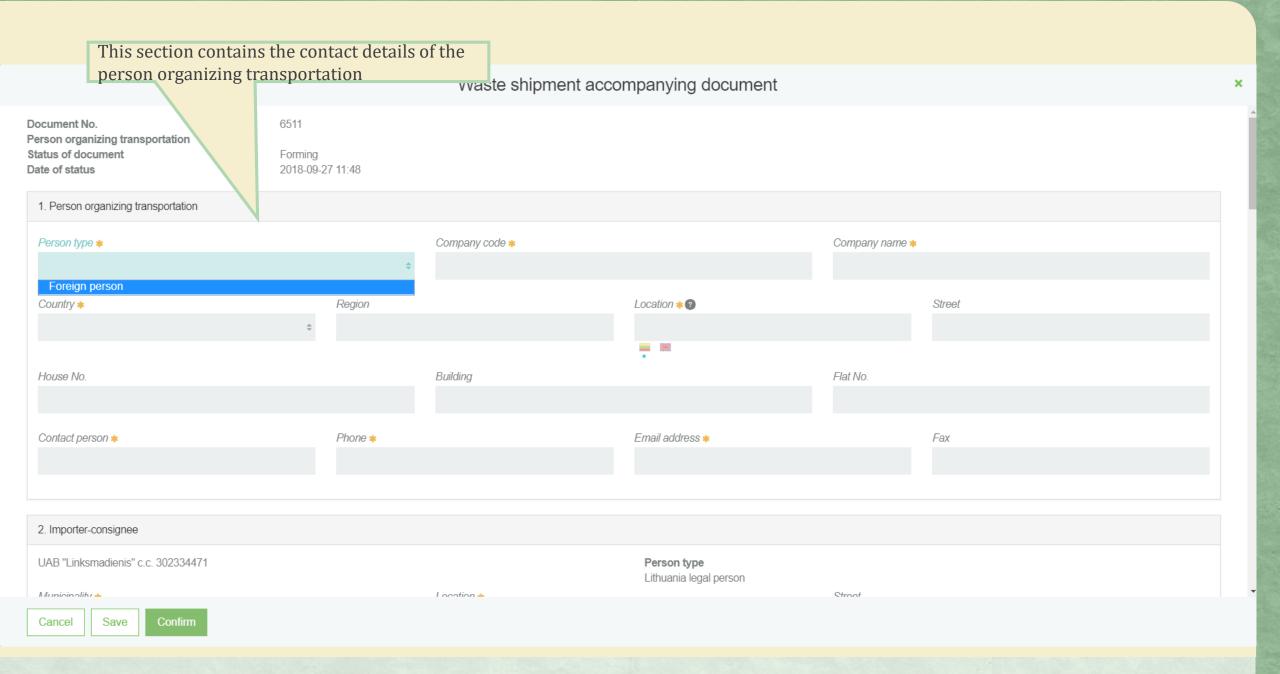

#### Transboundary shipments of waste

Prepare

After selecting the type

of document, click

[Prepare]

In the window of the accompanying document, fill in the required information and confirm it.

This section contains the contact details of the person organizing transportation Waste shipment accompanying document × Planed to issues a document certifying product and/or packaging waste treatment. Document No. 6506 Person organizing transportation Yes No Status of document Forming Date of status 2018-09-26 09:54 1. Person organizing transportation UAB "J Tvarkytojas" c.c. 304128915 Person type Lithuania legal person Street Municipality \* Location \* Choose a municipality Choose a locationon Choose a street House No. Building Flat No. Contact person \* Phone \* Email address \* Fax 2. Importer-consignee Person type \* Company code \* Company name \* Foreign person Country \* Region Location \* ? Street House No. Building Flat No. Cancel Save