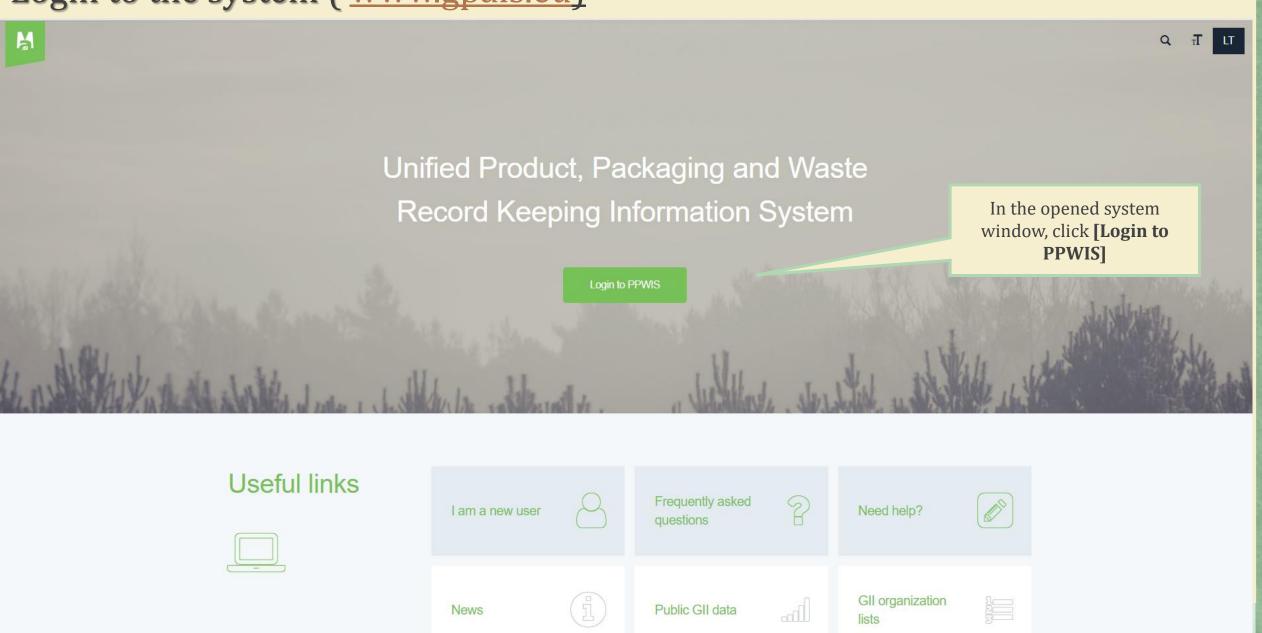

# Login to the system ( www.gpais.eu)

# Login to the system

# Log in to PPWIS:

Citizens of Lithuania and foreigners that have access to e-goverment gateway services please press "log in".

Signup
Authorisation for foreign people

Log in

In the login form, click the **[Log in]** button or select "Authorization for foreign citizens".