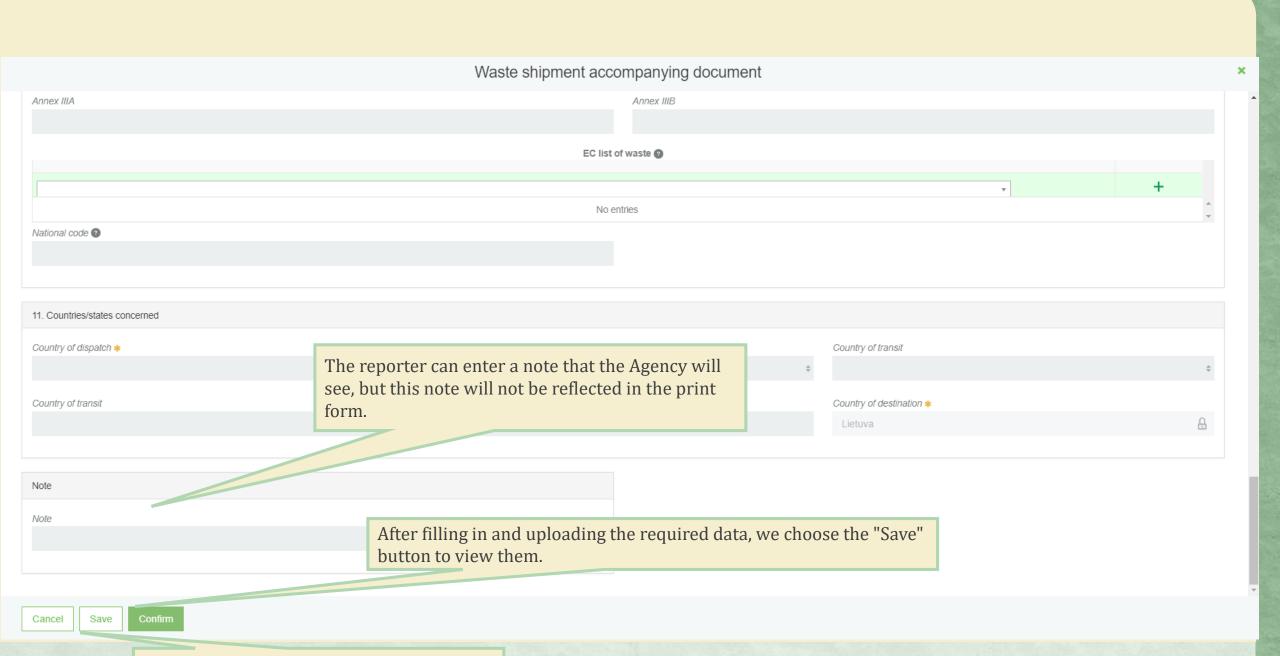

×

From the list, select the waste identification code from Basel Annex VIII (or IX) Waste shipment accompanying document 10. Waste identification OECD code Basel Annex IX \* When you select the scheduled waste to ship from the list, the "Add" button is pressed. This button is pressed every time an additional Annex IIIA Annex IIIB selection is made. EC list of waste 2 No entries National code 2 11. Countries/states concerned Enter information about concerned countries / states Country of transit Country of dispatch \* Country of transit Country of transit Other transit countries Country of destination \* Choose File No file chosen 0 Lietuva Note Cancel Save

"Cancel" button, cancel the document