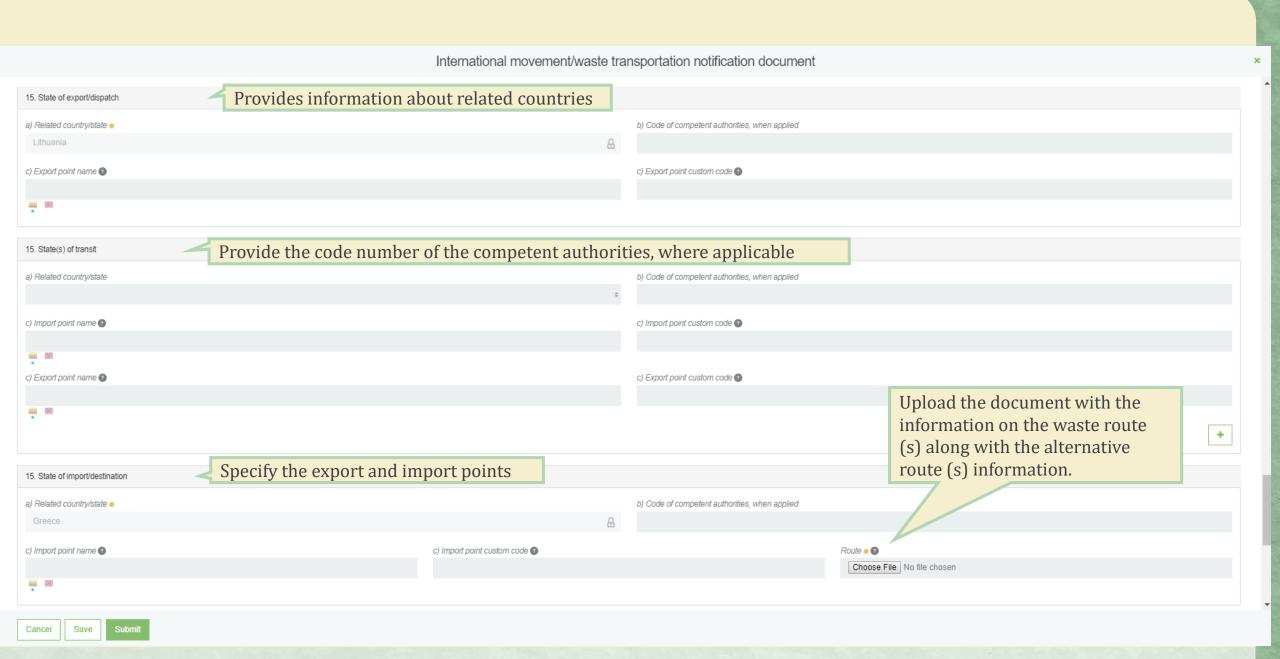

# International movement/waste transportation notification document 15. State of import/destination a) Related country/state \* b) Code of competent authorities, when applied 0 Greece c) Import point name ?? c) Import point custom code 2 Route \* 0 Choose File Tvark.pdf If you need to change the attached file, you need to click on the "Select File" button and attach another document so the previously attached document is replaced by a new one. 16. Customs offices of entry and/or exit and/or export (⊏uropean Community) Exit 🔞 Export ? Entry 2

×

From the list, select the waste identification code from Basel Annex VIII (or IX) Waste shipment accompanying document 10. Waste identification OECD code Basel Annex IX \* When you select the scheduled waste to ship from the list, the "Add" button is pressed. This button is pressed every time an additional Annex IIIA Annex IIIB selection is made. EC list of waste 2 No entries National code 2 11. Countries/states concerned Enter information about concerned countries / states Country of transit Country of dispatch \* Country of transit Country of transit Other transit countries Country of destination \* Choose File No file chosen 0 Lietuva Note Cancel Save