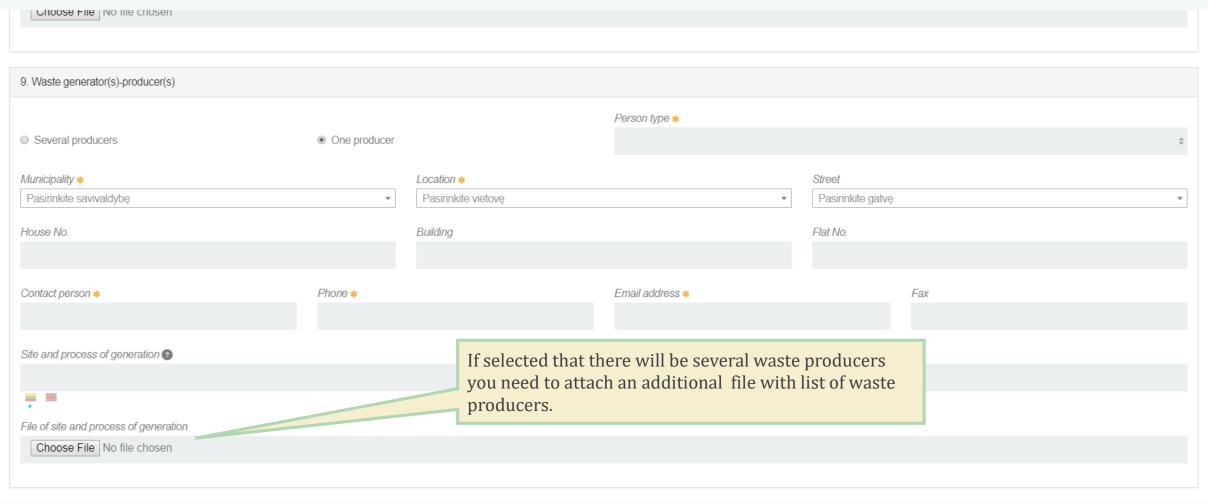

#### Provide information on the waste producer / collector Waste shipment accompanying document 6. Waste generator Original producer(s), new producer(s) or collector If the reporter indicates that he is himself a waste producer or collector, the system automatically fills up the type of person. Is exporter Company code \* Person type \* Company name \* Lithuania legal person Ð Municipality \* Location \* Choose a municipality Choose a locationon House No. Street Building Flat No. Choose a street Contact person \* Email address \* Phone \* Fax Waste generator-producers Choose File No file chosen 7. Facility Cancel Save