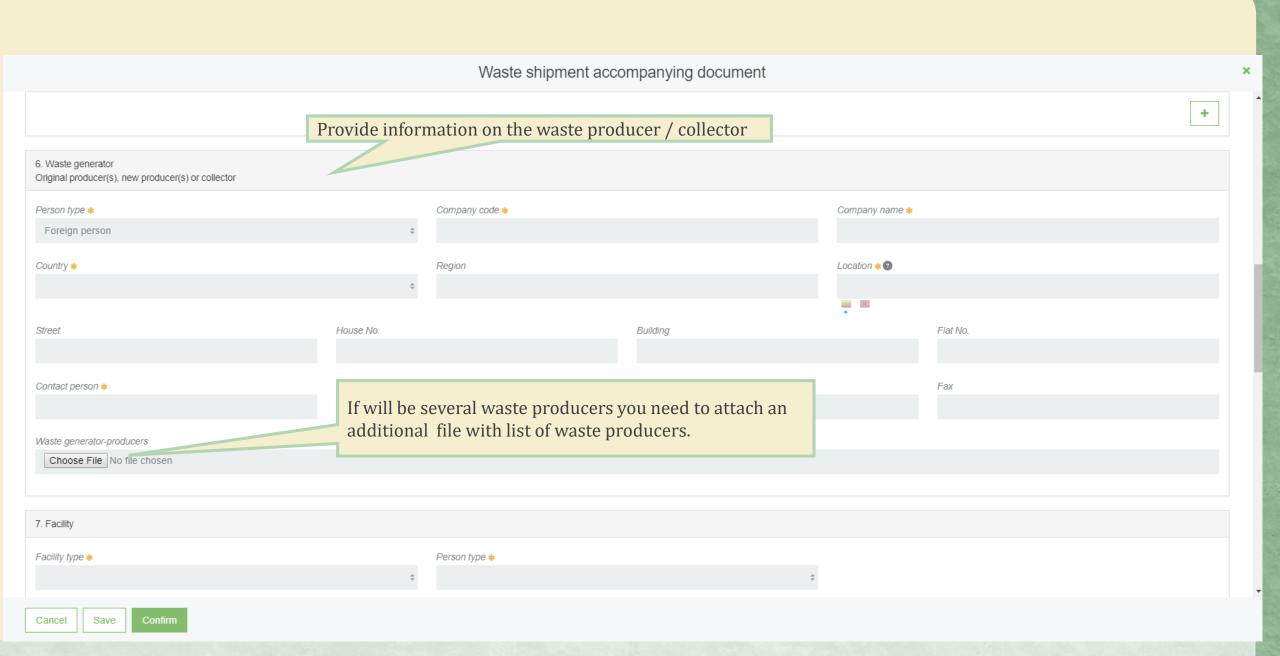

#### Provide information on the waste producer / collector Waste shipment accompanying document 6. Waste generator Original producer(s), new producer(s) or collector If the reporter indicates that he is himself a waste producer or collector, the system automatically fills up the type of person. Is exporter Company code \* Person type \* Company name \* Lithuania legal person Ð Municipality \* Location \* Choose a municipality Choose a locationon House No. Street Building Flat No. Choose a street Contact person \* Email address \* Phone \* Fax Waste generator-producers Choose File No file chosen 7. Facility Cancel Save