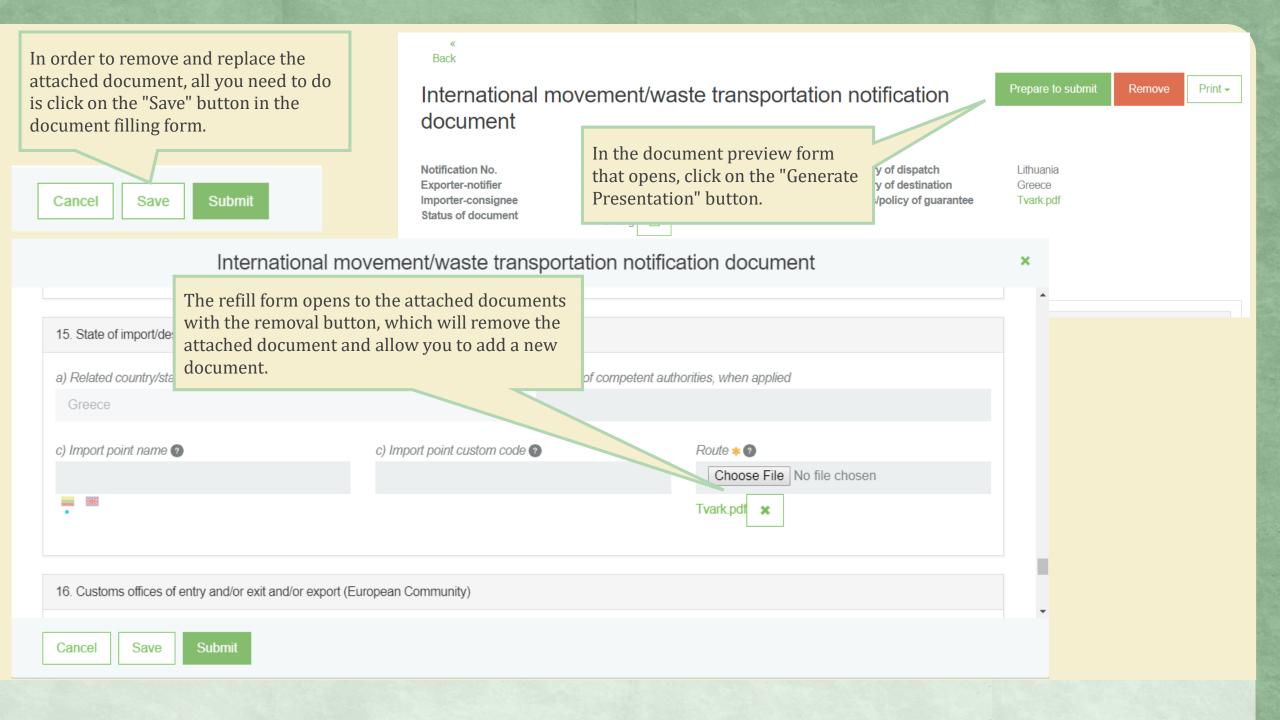

"Cancel" button, cancel the document

# International movement/waste transportation notification document 15. State of import/destination a) Related country/state \* b) Code of competent authorities, when applied 0 Greece c) Import point name ?? c) Import point custom code 2 Route \* 0 Choose File Tvark.pdf If you need to change the attached file, you need to click on the "Select File" button and attach another document so the previously attached document is replaced by a new one. 16. Customs offices of entry and/or exit and/or export (⊏uropean Community) Exit 🔞 Export ? Entry 2

Save

Cancel

Submit