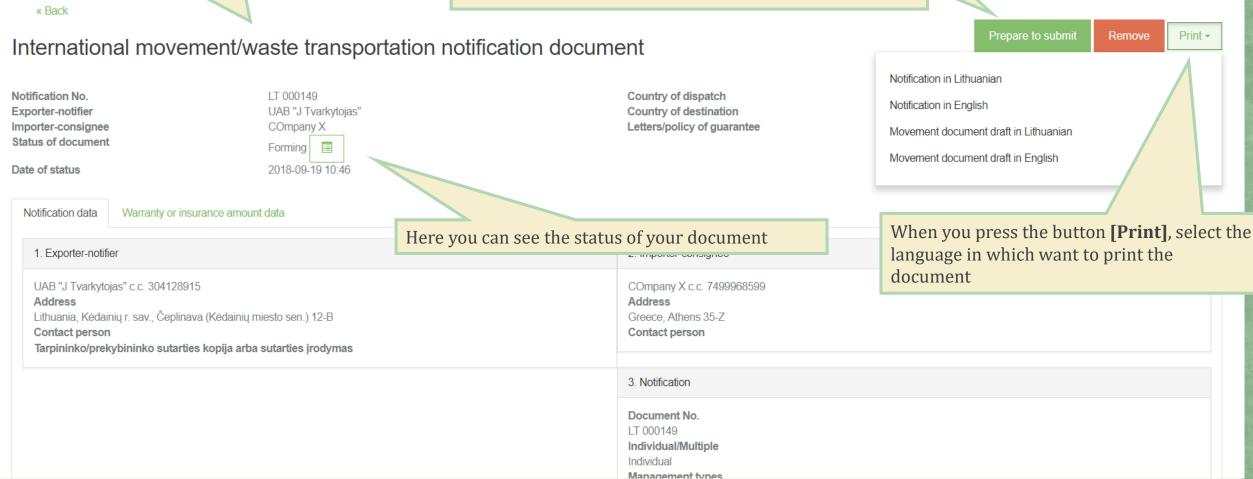

Preparation and submission of a transboundary movement / shipment notification document.

In the opened document window, select the "Prepare to submit" button.

« Back

## International movement/waste transportation notification document

Prepare to submit

Remove

Print +

Notification No. Exporter-notifier Importer-consignee Status of document

Date of status

LT 000149

UAB "J Tvarkytojas"

COmpany X

Forming

2018-09-19 10:46

Country of dispatch Country of destination Letters/policy of guarantee Lithuania Greece Tvark.pdf

Some of the information is shifted from the data provided during the approve of the financial guarantee.