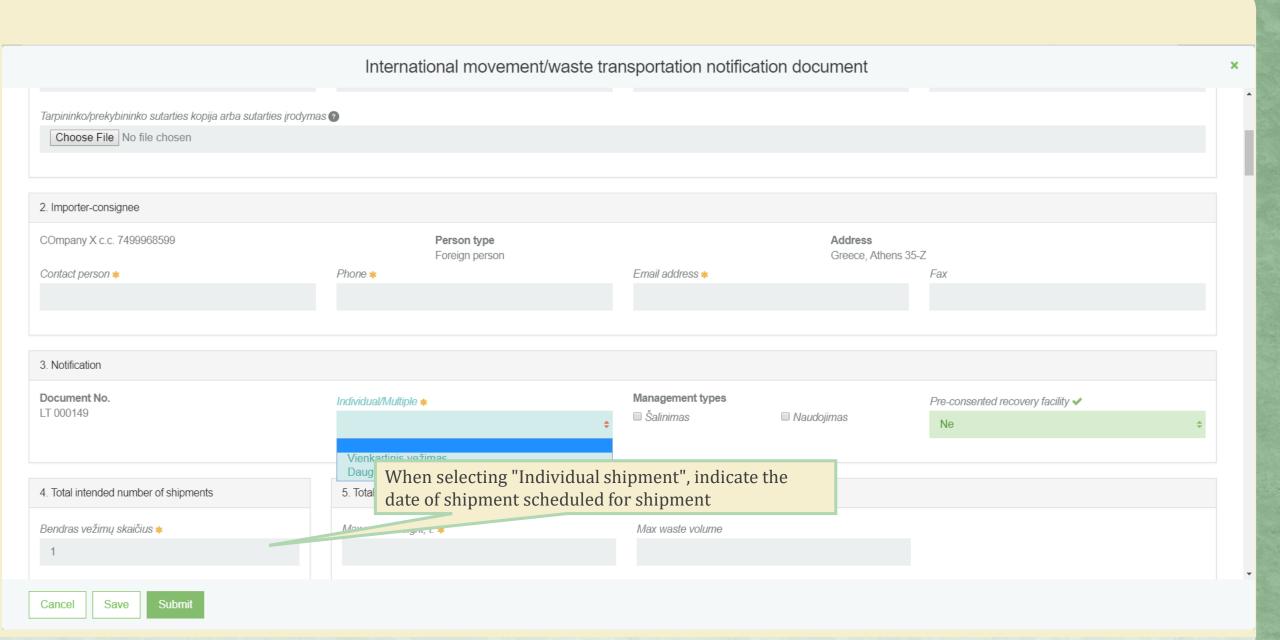

2. Importer-consignee

COmpany X c.c. 7499968599

Address

Greece, Athens 35-Z Contact person

3. Notification

Document No.

LT 000149

Individual/Multiple

Individual

Management types

Disposal

| Company code ✔                                                          |                                                                       |                                                                                                                                                       |                                                                                                                                                                                                                                               |  |  |
|-------------------------------------------------------------------------|-----------------------------------------------------------------------|-------------------------------------------------------------------------------------------------------------------------------------------------------|-----------------------------------------------------------------------------------------------------------------------------------------------------------------------------------------------------------------------------------------------|--|--|
|                                                                         |                                                                       | Company name ✔                                                                                                                                        |                                                                                                                                                                                                                                               |  |  |
| \$ 54874587445698                                                       |                                                                       | Carriers                                                                                                                                              |                                                                                                                                                                                                                                               |  |  |
| Region                                                                  |                                                                       | Location ✔ ②                                                                                                                                          |                                                                                                                                                                                                                                               |  |  |
| <b>\$</b>                                                               |                                                                       | Ryga                                                                                                                                                  |                                                                                                                                                                                                                                               |  |  |
|                                                                         |                                                                       |                                                                                                                                                       |                                                                                                                                                                                                                                               |  |  |
| House No.                                                               | Building                                                              | Flat No.                                                                                                                                              |                                                                                                                                                                                                                                               |  |  |
|                                                                         |                                                                       |                                                                                                                                                       |                                                                                                                                                                                                                                               |  |  |
| Phone ✔                                                                 | Email address ✔                                                       | Fax                                                                                                                                                   |                                                                                                                                                                                                                                               |  |  |
| +370658459658                                                           | carrier1@carriers.com                                                 |                                                                                                                                                       |                                                                                                                                                                                                                                               |  |  |
|                                                                         |                                                                       |                                                                                                                                                       |                                                                                                                                                                                                                                               |  |  |
|                                                                         |                                                                       | *                                                                                                                                                     | +                                                                                                                                                                                                                                             |  |  |
|                                                                         |                                                                       |                                                                                                                                                       | / W ^                                                                                                                                                                                                                                         |  |  |
|                                                                         | Dry gologting the type                                                | of two nanout from the list the                                                                                                                       | ∕ 😈                                                                                                                                                                                                                                           |  |  |
|                                                                         |                                                                       |                                                                                                                                                       |                                                                                                                                                                                                                                               |  |  |
|                                                                         | selected entries.                                                     |                                                                                                                                                       |                                                                                                                                                                                                                                               |  |  |
|                                                                         |                                                                       |                                                                                                                                                       |                                                                                                                                                                                                                                               |  |  |
| f several carriers are intended, up<br>arriers with contact information | pload a list of                                                       |                                                                                                                                                       |                                                                                                                                                                                                                                               |  |  |
|                                                                         | House No.  Phone ✓ +370658459658  f several carriers are intended, up | House No.  Phone   +370658459658  By selecting the type of "Prideti" button is preselected entries.  Fermal address   carrier1@carriers.com  Vehicles | House No.  Building  Flat No.  Frax  +370658459658   Selecting the type of transport from the list, the "Pridėti" button is pressed. You can also edit or delete the selected entries.  Frax  Several carriers are intended, upload a list of |  |  |