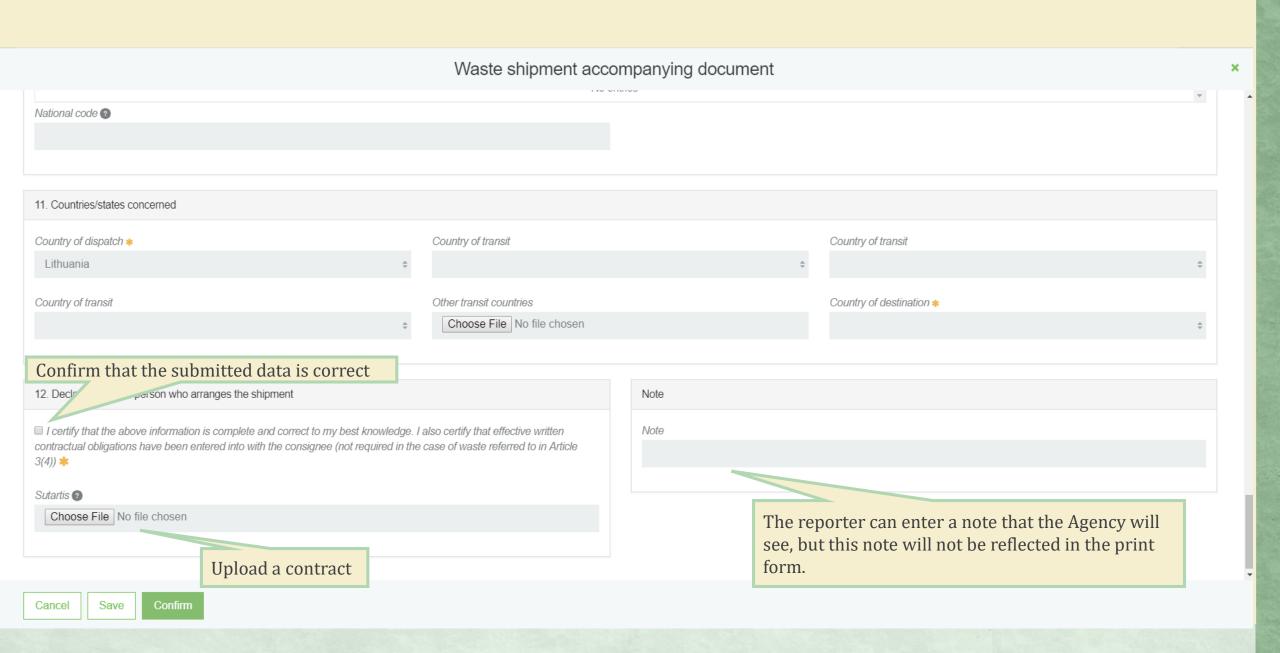

H-code

UN class

UN number

UN shipping name

Customs Code (s) (HS)

15. Exporter's - notifier's / generator's - producer's declaration

■ I certify that the above information is complete and correct to my best knowledge. I also certify that legally enforceable written contractual obligations have been entered into, that any applicable insurance or other financial guarantee is in force covering the transboundary movement and that all necessary consents have been received from the competent authorities of the countries concerned. ❖

16. To be filled by a person involved in cross-border transportation if additional information is required

To be filled by a person involved in cross-border transportation if additional information is required 2

- \*

After completing the movement document and verifying that the data provided is correct, submit the document to the responsible authority.

Confirm that the submitted

data is correct

Cancel

Save

Submit