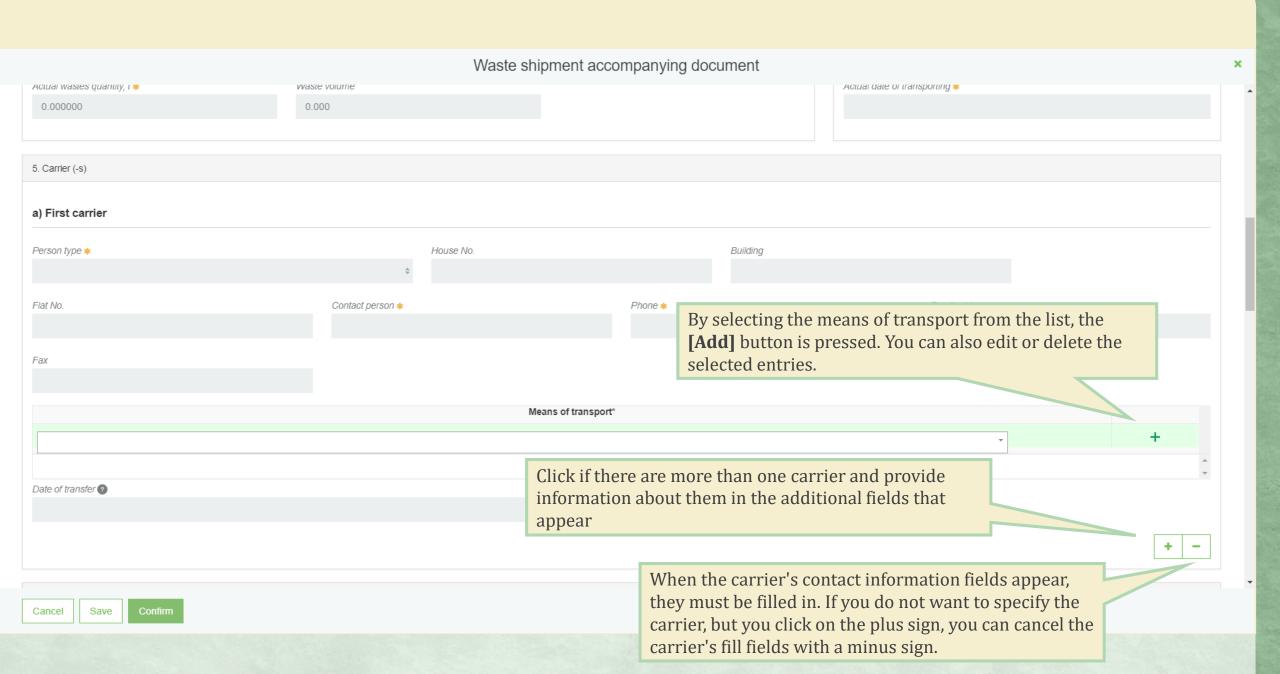

Individual

Management types

Disposal

| Company code ✔                                                          |                                                                       |                                                                                                                                                       |                                                                                                                                                                                                                                               |  |  |
|-------------------------------------------------------------------------|-----------------------------------------------------------------------|-------------------------------------------------------------------------------------------------------------------------------------------------------|-----------------------------------------------------------------------------------------------------------------------------------------------------------------------------------------------------------------------------------------------|--|--|
|                                                                         |                                                                       | Company name ✔                                                                                                                                        |                                                                                                                                                                                                                                               |  |  |
| \$ 54874587445698                                                       |                                                                       | Carriers                                                                                                                                              |                                                                                                                                                                                                                                               |  |  |
| Region                                                                  |                                                                       | Location ✔ ②                                                                                                                                          |                                                                                                                                                                                                                                               |  |  |
| <b>\$</b>                                                               |                                                                       | Ryga                                                                                                                                                  |                                                                                                                                                                                                                                               |  |  |
|                                                                         |                                                                       |                                                                                                                                                       |                                                                                                                                                                                                                                               |  |  |
| House No.                                                               | Building                                                              | Flat No.                                                                                                                                              |                                                                                                                                                                                                                                               |  |  |
|                                                                         |                                                                       |                                                                                                                                                       |                                                                                                                                                                                                                                               |  |  |
| Phone ✔                                                                 | Email address ✔                                                       | Fax                                                                                                                                                   |                                                                                                                                                                                                                                               |  |  |
| +370658459658                                                           | carrier1@carriers.com                                                 |                                                                                                                                                       |                                                                                                                                                                                                                                               |  |  |
|                                                                         |                                                                       |                                                                                                                                                       |                                                                                                                                                                                                                                               |  |  |
|                                                                         |                                                                       | *                                                                                                                                                     | +                                                                                                                                                                                                                                             |  |  |
|                                                                         |                                                                       |                                                                                                                                                       | / W ^                                                                                                                                                                                                                                         |  |  |
|                                                                         | Dry gologting the type                                                | of two nanout from the list the                                                                                                                       | ∕ 😈                                                                                                                                                                                                                                           |  |  |
|                                                                         |                                                                       |                                                                                                                                                       |                                                                                                                                                                                                                                               |  |  |
|                                                                         | selected entries.                                                     |                                                                                                                                                       |                                                                                                                                                                                                                                               |  |  |
|                                                                         |                                                                       |                                                                                                                                                       |                                                                                                                                                                                                                                               |  |  |
| f several carriers are intended, up<br>arriers with contact information | pload a list of                                                       |                                                                                                                                                       |                                                                                                                                                                                                                                               |  |  |
|                                                                         | House No.  Phone ✓ +370658459658  f several carriers are intended, up | House No.  Phone   +370658459658  By selecting the type of "Prideti" button is preselected entries.  Fermal address   carrier1@carriers.com  Vehicles | House No.  Building  Flat No.  Frax  +370658459658   Selecting the type of transport from the list, the "Pridėti" button is pressed. You can also edit or delete the selected entries.  Frax  Several carriers are intended, upload a list of |  |  |