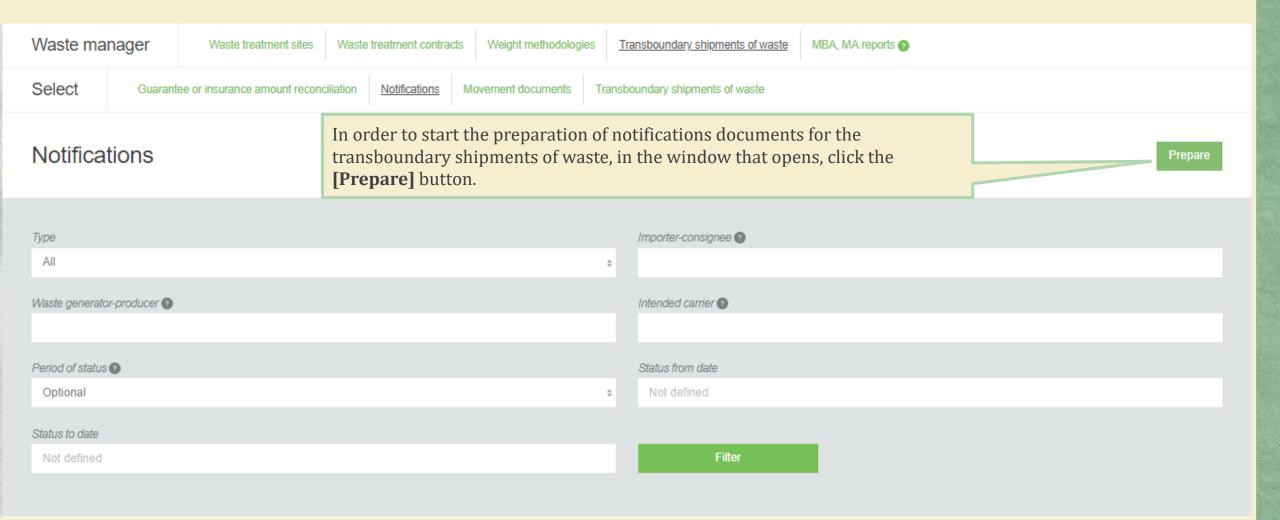

In order to start the preparation of documents for the transboundary shipments of waste, in the window that opens, click the **[Prepare]** button.

Waste manager Waste treatment sites Waste treatment contracts Weight methodologies Transboundary shipments of waste MBA, MA reports Select Guarantee or insurance amount reconciliation Notifications Movement documents Transboundary shipments of waste