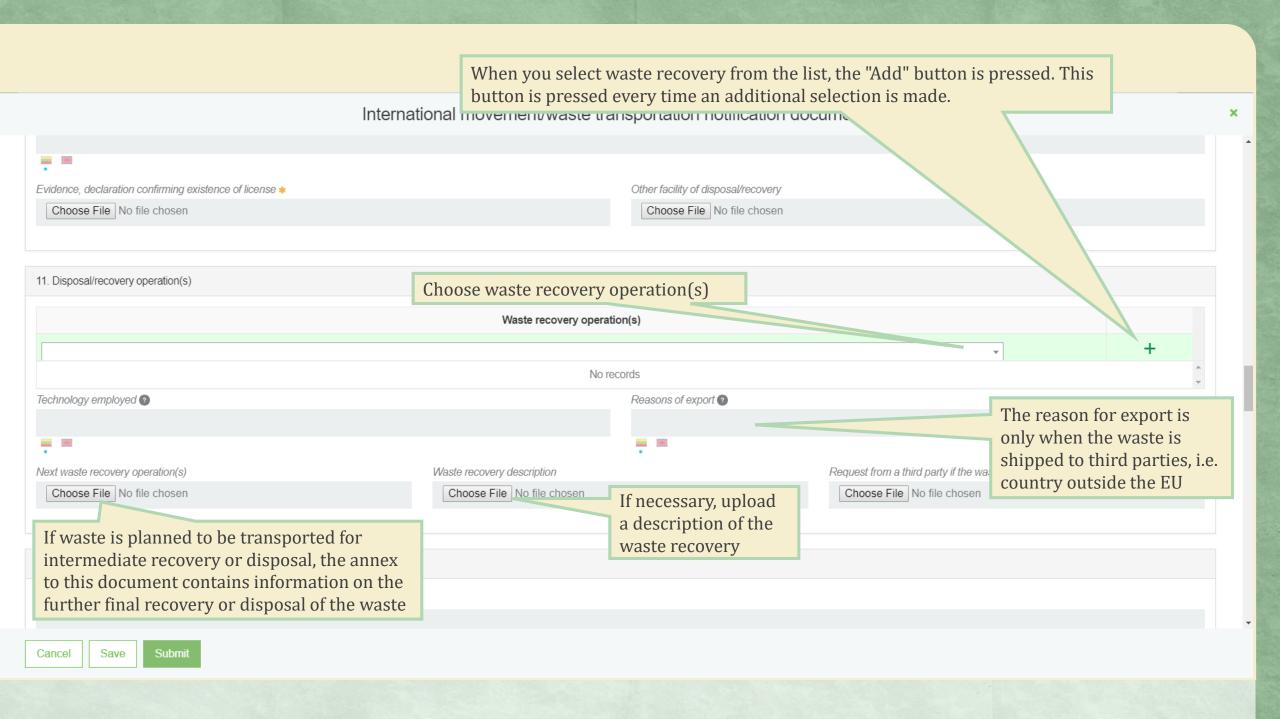

Cancel

Save

In the window of preparing data of guarantee or insurance sum reconciliation, on the [Waste] tab, select the waste from the list provided. Preparing data of guarantee or insurance sum reconciliation Guarantee or insurance sum data General data Waste **Annexes** Waste ? Waste that the reporter has the right to handle accordingly. 13 01 01\* alyva hidraulinėms sistemoms, kurioje yra PCB[1] 13 01 04\* chlorintosios emulsijos 15 01 02 plastikinės (kartu su PET (polietilentereftalatas)) pakuotės 16 01 03 naudotos padangos 16 01 04\* eksploatuoti netinkamos transporto priemonės Submit Cancel Save

When you select the waste from the list you need to press "Add" button. You can also edit or delete the selected entries.

Submit

Save

Cancel

In the window of preparing data of guarantee or insurance sum reconciliation, on the [Waste] tab, the data on the export / export of waste from the Republic of Lithuania shall be indicated for the calculation of the financial guarantee or equivalent insurance amount.

Cancel

Save

S

From the list, select the waste identification code from Basel Annex ransportation notification document VIII (or IX) 14. Waste identification Basel Annex VIII ( or IX if applicable) \* OECD code EC list of waste 2 No records National code in country of export 2 When you select the scheduled waste to ship from the list, the "Add" button is pressed. This button is pressed every time an additional selection is made. Other (specify) 2 The waste groups (Y codes) are listed in Annex I to the Basel - 8 Y-code Y2 No entries H-code 2 \_ 100 UN class UN number UN shipping name 🕐 Customs code(s) (HS) Cancel

Technology employed

Reasons of export

13. Physical characteristics

Physical characteristics

3 - Viscous/paste

Note

14. Waste identification

Basel Annex VIII ( or IX if applicable)

A1180

OECD code EC list of waste

16 01 03 naudotos padangos

State of export/dispatch

State of import/destination

Other (specify)

Y-code

Y4