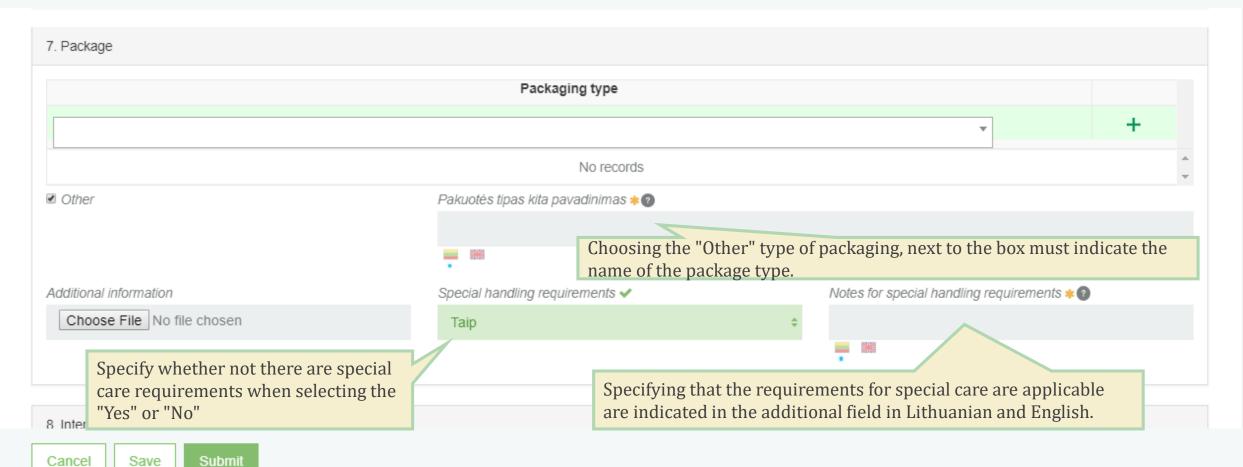

Cancel

Save

In the window of preparing data of guarantee or insurance sum reconciliation, on the [Waste] tab, select the waste from the list provided. Preparing data of guarantee or insurance sum reconciliation Guarantee or insurance sum data General data Waste **Annexes** Waste ? Waste that the reporter has the right to handle accordingly. 13 01 01\* alyva hidraulinėms sistemoms, kurioje yra PCB[1] 13 01 04\* chlorintosios emulsijos 15 01 02 plastikinės (kartu su PET (polietilentereftalatas)) pakuotės 16 01 03 naudotos padangos 16 01 04\* eksploatuoti netinkamos transporto priemonės Submit Cancel Save

When you select the waste from the list you need to press "Add" button. You can also edit or delete the selected entries.

Submit

Save

Cancel

In the window of preparing data of guarantee or insurance sum reconciliation, on the [Waste] tab, the data on the export / export of waste from the Republic of Lithuania shall be indicated for the calculation of the financial guarantee or equivalent insurance amount.