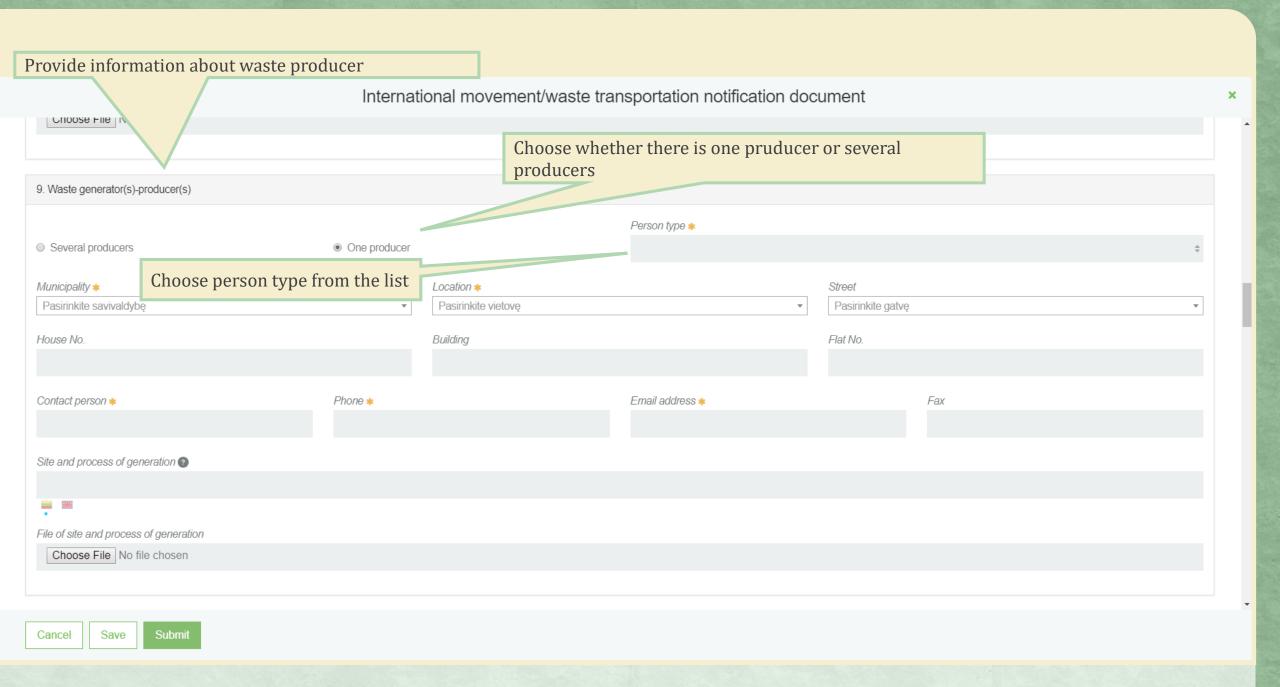

#### Provide information on the waste producer / collector Waste shipment accompanying document 6. Waste generator Original producer(s), new producer(s) or collector If the reporter indicates that he is himself a waste producer or collector, the system automatically fills up the type of person. Is exporter Company code \* Person type \* Company name \* Lithuania legal person Ð Municipality \* Location \* Choose a municipality Choose a locationon House No. Street Building Flat No. Choose a street Contact person \* Email address \* Phone \* Fax Waste generator-producers Choose File No file chosen 7. Facility Cancel Save