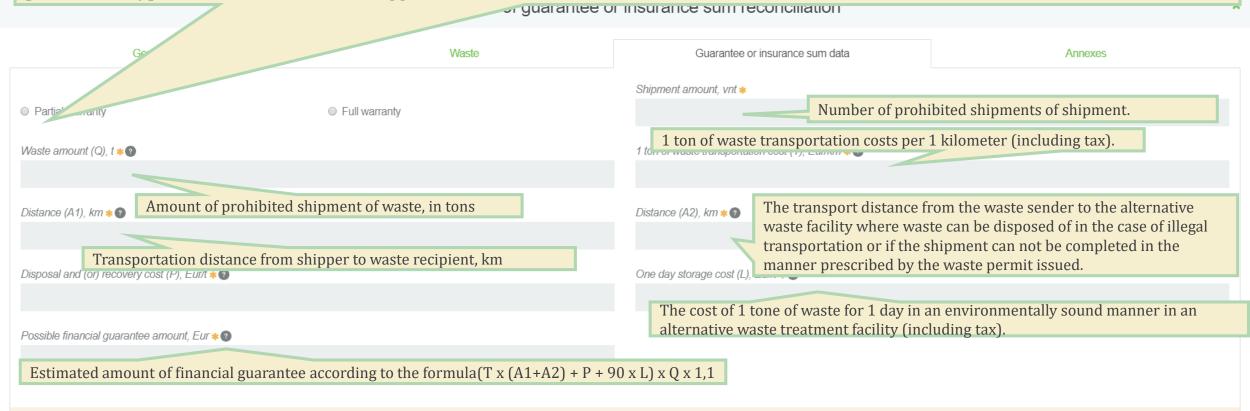

| General data                                                                                                                                                                                                                                                      | Waste                                                                                                                                           | Guarantee or insurance sum data                    | Annexes |
|-------------------------------------------------------------------------------------------------------------------------------------------------------------------------------------------------------------------------------------------------------------------|-------------------------------------------------------------------------------------------------------------------------------------------------|----------------------------------------------------|---------|
| Partial warranty                                                                                                                                                                                                                                                  | Full warranty                                                                                                                                   | Shipment amount, vnt *                             |         |
| Waste amount (Q), t ∗ ②                                                                                                                                                                                                                                           |                                                                                                                                                 | 1 ton of waste transportation cost (T), Eur/km * ② |         |
| Distance (A1), km ∗ ②                                                                                                                                                                                                                                             |                                                                                                                                                 | Distance (A2), km * ?                              |         |
| Disposal and (or) recovery cost (P), Eur/t * 2                                                                                                                                                                                                                    |                                                                                                                                                 | One day storage cost (L), Eur/t * 2                |         |
| Possible financial guarantee amount, Eur * 2                                                                                                                                                                                                                      |                                                                                                                                                 |                                                    |         |
|                                                                                                                                                                                                                                                                   |                                                                                                                                                 |                                                    |         |
| Pildydami garantijos derinimo informaciją, atkreipkite dėmesį į gal<br>• kai apdraudžiamas bendras pranešimo dokumento 5 lange<br>• kai apdraudžiama dalis pranešimo dokumento 5 langelyje r<br>Pildant ir pateikiant garantijos dokumentą, prašome pastabos lauk | elyje numatytas atliekų kiekis – turi būti pasirenkama "pilna garantija"<br>numatyto atliekų kiekio – turi būti pasirenkama "dalinė garantija". |                                                    |         |

Cancel

Save

[Partial warranty] is selected for the maximum number of shipment and weight that can be transported and / or held while awaiting recovery and / or disposal operations and for which a partial financial guarantee or partial equivalent insurance is issued.

[Full warranty] the total amount of waste shipped in box 5 of the notification document.

Pildydami garantijos derinimo informaciją, atkreipkite dėmesį į garantijos tipą:

- kai apdraudžiamas bendras pranešimo dokumento 5 langelyje numatytas atliekų kiekis turi būti pasirenkama "pilna garantija"
- kai apdraudžiama dalis pranešimo dokumento 5 langelyje numatyto atliekų kiekio turi būti pasirenkama "dalinė garantija"

Pildant ir pateikiant garantijos dokumentą, prašome pastabos laukelyje įrašyti kontaktinį asmenį.

#### Preparing data of guarantee or insurance sum reconciliation

| General data                                   | Waste                                 | Guarantee or insurance sum data                    | Annexes |
|------------------------------------------------|---------------------------------------|----------------------------------------------------|---------|
| General data                                   | vvaste                                | Guarantee or insurance sum data                    | Annexes |
|                                                |                                       | Shipment amount, vnt *                             |         |
| Partial warranty                               | Full warranty                         |                                                    |         |
| Waste amount (Q), t ∗ ②                        |                                       | 1 ton of waste transportation cost (T), Eur/km * ? |         |
|                                                |                                       |                                                    |         |
| Distance (A1), km * 2                          |                                       | Distance (A2), km ∗ ②                              |         |
|                                                |                                       |                                                    |         |
| Disposal and (or) recovery cost (P), Eur/t * 2 |                                       | One day storage cost (L), Eur/t * 2                |         |
|                                                |                                       |                                                    |         |
| Possible financial guarantee amount, Eur * 2   |                                       |                                                    |         |
|                                                |                                       |                                                    |         |
|                                                |                                       |                                                    |         |
| When the values fields are filled in cor       | rectly, the system calculates the amo | unt of the                                         |         |
| financial guarantee nossible                   |                                       |                                                    |         |