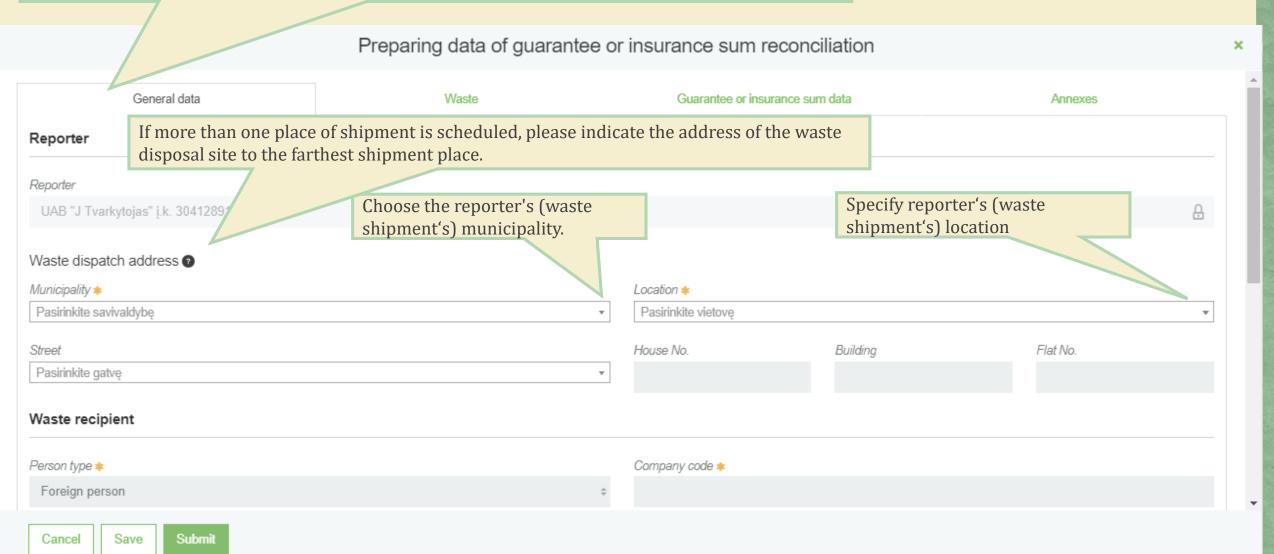

In the data preparation window that opens, on the [General Data] tab, provide information about the reporter, the waste recipient and the alternative waste manager. (Fields marked with an asterisk are required)

Provide information about the waste recipient. Preparing data of guarantee or insurance sum reconciliation Waste recipient Company code \* Person type \* Foreign person Company name \* Country \* Waste treatment facility address Location \* Region House No. Building Flat No. Street Alternative waste manager Submit Save Cancel

Provide information about the alternative waste manager (this is where the waste will be handled in an alternative way, when the shipment, use or disposal can not be completed as intended or when the shipment, use or disposal is unlawful). Waste treatment facility address Region Choose the type of alternative waste manager (Lithuanian or foreign person) Building Street House No. Alternative waste manager Alternative waste manager \* Lithuanian person Foreign person Submit