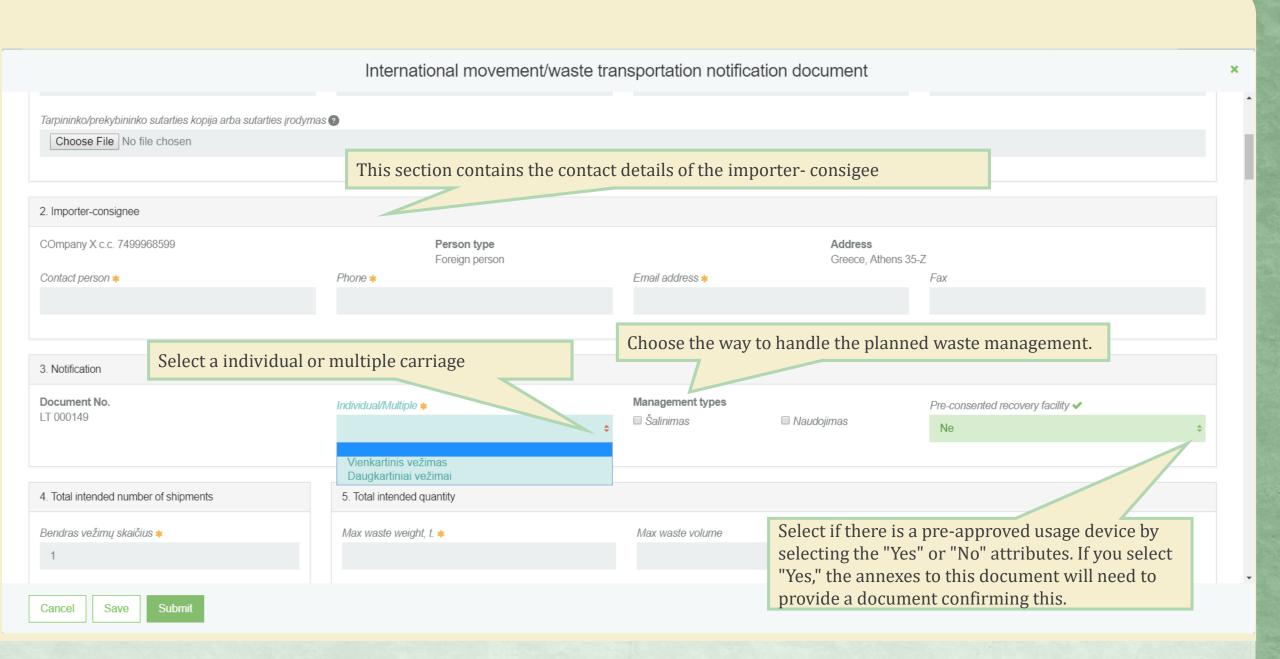

#### 1. Exporter-notifier

UAB "J Tvarkytojas" c.c. 304128915

Address

Lithuania, Kėdainių r. sav., Čeplinava (Kėdainių miesto sen.) 12-B

Contact person

Tarpininko/prekybininko sutarties kopija arba sutarties įrodymas

2. Importer-consignee

COmpany X c.c. 7499968599

Address

Greece, Athens 35-Z Contact person

3. Notification

Document No.

LT 000149

Individual/Multiple

Individual

Management types

Disposal

| Company code ✔                                                          |                                                                       |                                                                                                                                                       |                                                                                                                                                                                                                                               |  |  |
|-------------------------------------------------------------------------|-----------------------------------------------------------------------|-------------------------------------------------------------------------------------------------------------------------------------------------------|-----------------------------------------------------------------------------------------------------------------------------------------------------------------------------------------------------------------------------------------------|--|--|
|                                                                         |                                                                       | Company name ✔                                                                                                                                        |                                                                                                                                                                                                                                               |  |  |
| \$ 54874587445698                                                       |                                                                       | Carriers                                                                                                                                              |                                                                                                                                                                                                                                               |  |  |
| Region                                                                  |                                                                       | Location ✔ ②                                                                                                                                          |                                                                                                                                                                                                                                               |  |  |
| <b>\$</b>                                                               |                                                                       | Ryga                                                                                                                                                  |                                                                                                                                                                                                                                               |  |  |
|                                                                         |                                                                       |                                                                                                                                                       |                                                                                                                                                                                                                                               |  |  |
| House No.                                                               | Building                                                              | Flat No.                                                                                                                                              |                                                                                                                                                                                                                                               |  |  |
|                                                                         |                                                                       |                                                                                                                                                       |                                                                                                                                                                                                                                               |  |  |
| Phone ✔                                                                 | Email address ✔                                                       | Fax                                                                                                                                                   |                                                                                                                                                                                                                                               |  |  |
| +370658459658                                                           | carrier1@carriers.com                                                 |                                                                                                                                                       |                                                                                                                                                                                                                                               |  |  |
|                                                                         |                                                                       |                                                                                                                                                       |                                                                                                                                                                                                                                               |  |  |
|                                                                         |                                                                       | *                                                                                                                                                     | +                                                                                                                                                                                                                                             |  |  |
|                                                                         |                                                                       |                                                                                                                                                       | / W ^                                                                                                                                                                                                                                         |  |  |
|                                                                         | Dry gologting the type                                                | of two nanout from the list the                                                                                                                       | ∕ 😈                                                                                                                                                                                                                                           |  |  |
|                                                                         |                                                                       |                                                                                                                                                       |                                                                                                                                                                                                                                               |  |  |
|                                                                         | selected entries.                                                     |                                                                                                                                                       |                                                                                                                                                                                                                                               |  |  |
|                                                                         |                                                                       |                                                                                                                                                       |                                                                                                                                                                                                                                               |  |  |
| f several carriers are intended, up<br>arriers with contact information | pload a list of                                                       |                                                                                                                                                       |                                                                                                                                                                                                                                               |  |  |
|                                                                         | House No.  Phone ✓ +370658459658  f several carriers are intended, up | House No.  Phone   +370658459658  By selecting the type of "Prideti" button is preselected entries.  Fermal address   carrier1@carriers.com  Vehicles | House No.  Building  Flat No.  Frax  +370658459658   Selecting the type of transport from the list, the "Pridėti" button is pressed. You can also edit or delete the selected entries.  Frax  Several carriers are intended, upload a list of |  |  |

Cancel

Save

S

From the list, select the waste identification code from Basel Annex ransportation notification document VIII (or IX) 14. Waste identification Basel Annex VIII ( or IX if applicable) \* OECD code EC list of waste 2 No records National code in country of export 2 When you select the scheduled waste to ship from the list, the "Add" button is pressed. This button is pressed every time an additional selection is made. Other (specify) 2 The waste groups (Y codes) are listed in Annex I to the Basel - 8 Y-code Y2 No entries H-code 2 \_ 100 UN class UN number UN shipping name 🕐 Customs code(s) (HS) Cancel