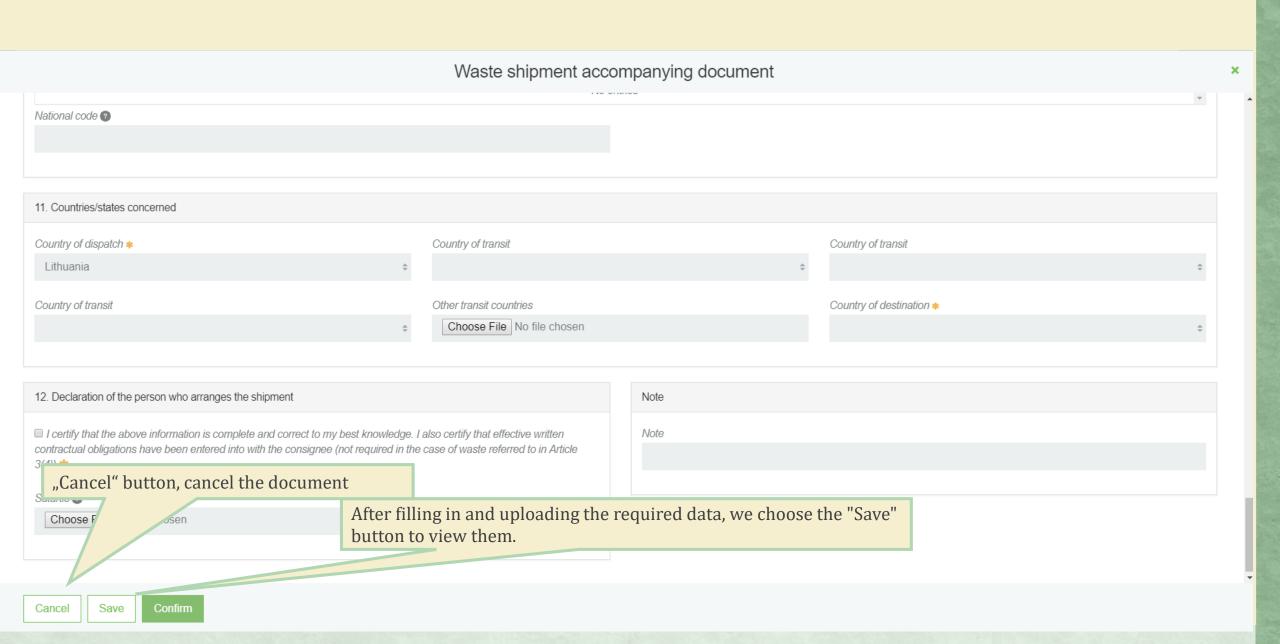

"Cancel" button, cancel the document

- \*

After completing the movement document and verifying that the data provided is correct, submit the document to the responsible authority.

Confirm that the submitted

data is correct

Cancel

Save

Submit