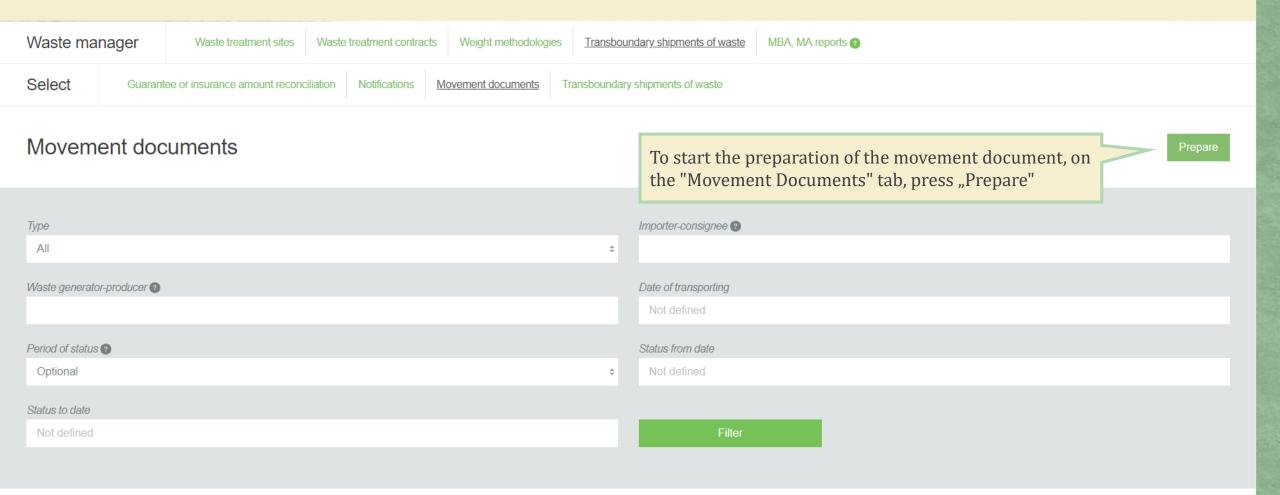

In order to start the preparation of documents for the transboundary shipments of waste, in the window that opens, click the **[Prepare]** button.

Waste manager Waste treatment sites Waste treatment contracts Weight methodologies Transboundary shipments of waste MBA, MA reports Select Guarantee or insurance amount reconciliation Notifications Movement documents Transboundary shipments of waste

#### Guarantee or insurance amount reconciliation

Prepare

| Number | Message no. | Date of status | Status                  | Reporter                      | Waste recipient            |         |
|--------|-------------|----------------|-------------------------|-------------------------------|----------------------------|---------|
| 6302   | LT 000146   | 2018-09-05     | Approved                | 304128915 UAB "J Tvarkytojas" | GPAIS GPAIS                | Preview |
| 6201   |             | 2018-09-04     | Pateikta                | 304128915 UAB "J Tvarkytojas" | 123456 Weter               | Preview |
| 5901   |             | 2018-09-04     | Deficiencies identified | 304128915 UAB "J Tvarkytojas" | 123456 Weter               | Preview |
| 701    |             | 2018-08-24     | Deficiencies identified | 304128915 UAB "J Tvarkytojas" | 123456 Užsienietis         | Preview |
| 5304   | LT 000132   | 2018-08-13     | Approved                | 304128915 UAB "J Tvarkytojas" | 777888 Užsienietis gavėjas | Preview |