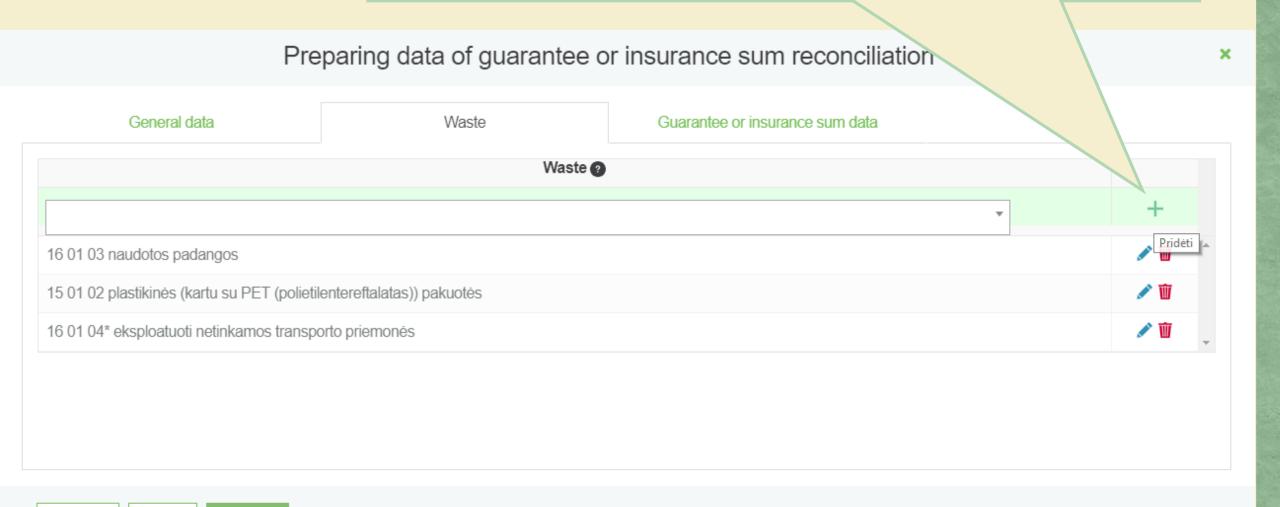

Cancel

Save

In the window of preparing data of guarantee or insurance sum reconciliation, on the [Waste] tab, select the waste from the list provided. Preparing data of guarantee or insurance sum reconciliation Guarantee or insurance sum data General data Waste **Annexes** Waste ? Waste that the reporter has the right to handle accordingly. 13 01 01\* alyva hidraulinėms sistemoms, kurioje yra PCB[1] 13 01 04\* chlorintosios emulsijos 15 01 02 plastikinės (kartu su PET (polietilentereftalatas)) pakuotės 16 01 03 naudotos padangos 16 01 04\* eksploatuoti netinkamos transporto priemonės Submit Cancel Save

When you select the waste from the list you need to press "Add" button. You can also edit or delete the selected entries.

Submit

Save

Cancel

In the window of preparing data of guarantee or insurance sum reconciliation, on the [Waste] tab, the data on the export / export of waste from the Republic of Lithuania shall be indicated for the calculation of the financial guarantee or equivalent insurance amount.