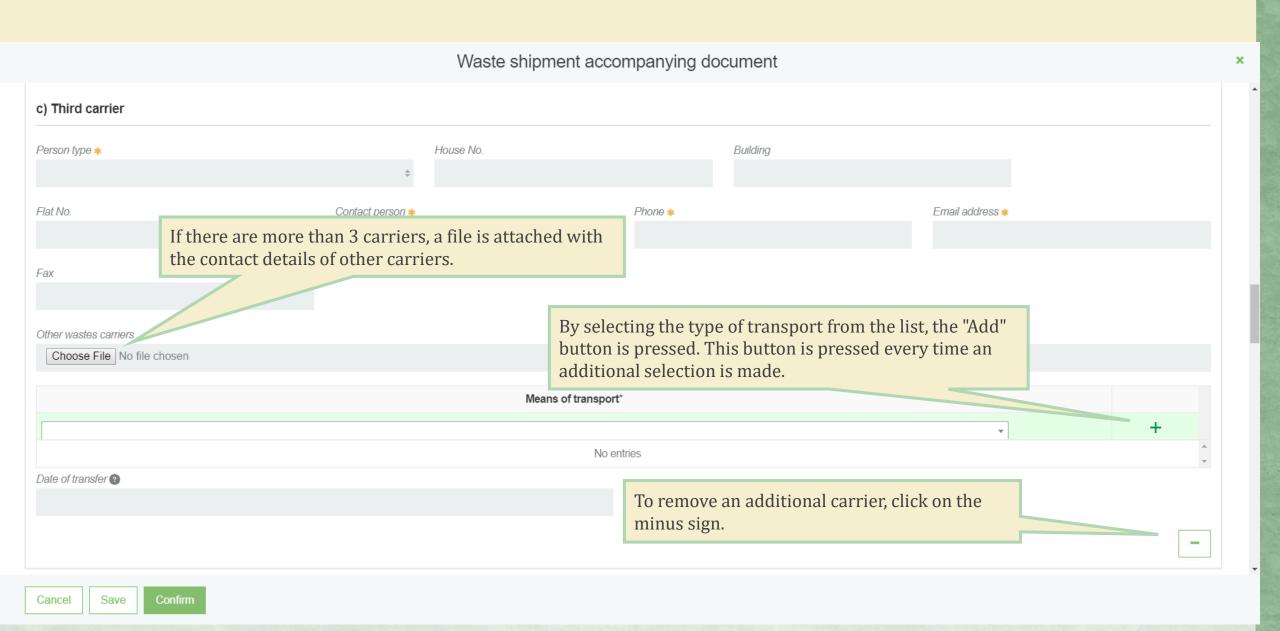

Individual

Management types

Disposal

| Company code ✔                                                          |                                                                       |                                                                                                                                                       |                                                                                                                                                                                                                                               |  |  |
|-------------------------------------------------------------------------|-----------------------------------------------------------------------|-------------------------------------------------------------------------------------------------------------------------------------------------------|-----------------------------------------------------------------------------------------------------------------------------------------------------------------------------------------------------------------------------------------------|--|--|
|                                                                         |                                                                       | Company name ✔                                                                                                                                        |                                                                                                                                                                                                                                               |  |  |
| \$ 54874587445698                                                       |                                                                       | Carriers                                                                                                                                              |                                                                                                                                                                                                                                               |  |  |
| Region                                                                  |                                                                       | Location ✔ ②                                                                                                                                          |                                                                                                                                                                                                                                               |  |  |
| <b>\$</b>                                                               |                                                                       | Ryga                                                                                                                                                  |                                                                                                                                                                                                                                               |  |  |
|                                                                         |                                                                       |                                                                                                                                                       |                                                                                                                                                                                                                                               |  |  |
| House No.                                                               | Building                                                              | Flat No.                                                                                                                                              |                                                                                                                                                                                                                                               |  |  |
|                                                                         |                                                                       |                                                                                                                                                       |                                                                                                                                                                                                                                               |  |  |
| Phone ✔                                                                 | Email address ✔                                                       | Fax                                                                                                                                                   |                                                                                                                                                                                                                                               |  |  |
| +370658459658                                                           | carrier1@carriers.com                                                 |                                                                                                                                                       |                                                                                                                                                                                                                                               |  |  |
|                                                                         |                                                                       |                                                                                                                                                       |                                                                                                                                                                                                                                               |  |  |
|                                                                         |                                                                       | *                                                                                                                                                     | +                                                                                                                                                                                                                                             |  |  |
|                                                                         |                                                                       |                                                                                                                                                       | / W ^                                                                                                                                                                                                                                         |  |  |
|                                                                         | Dry gologting the type                                                | of two nanout from the list the                                                                                                                       | ∕ 😈                                                                                                                                                                                                                                           |  |  |
|                                                                         |                                                                       |                                                                                                                                                       |                                                                                                                                                                                                                                               |  |  |
|                                                                         | selected entries.                                                     |                                                                                                                                                       |                                                                                                                                                                                                                                               |  |  |
|                                                                         |                                                                       |                                                                                                                                                       |                                                                                                                                                                                                                                               |  |  |
| f several carriers are intended, up<br>arriers with contact information | pload a list of                                                       |                                                                                                                                                       |                                                                                                                                                                                                                                               |  |  |
|                                                                         | House No.  Phone ✓ +370658459658  f several carriers are intended, up | House No.  Phone   +370658459658  By selecting the type of "Prideti" button is preselected entries.  Fermal address   carrier1@carriers.com  Vehicles | House No.  Building  Flat No.  Frax  +370658459658   Selecting the type of transport from the list, the "Pridėti" button is pressed. You can also edit or delete the selected entries.  Frax  Several carriers are intended, upload a list of |  |  |