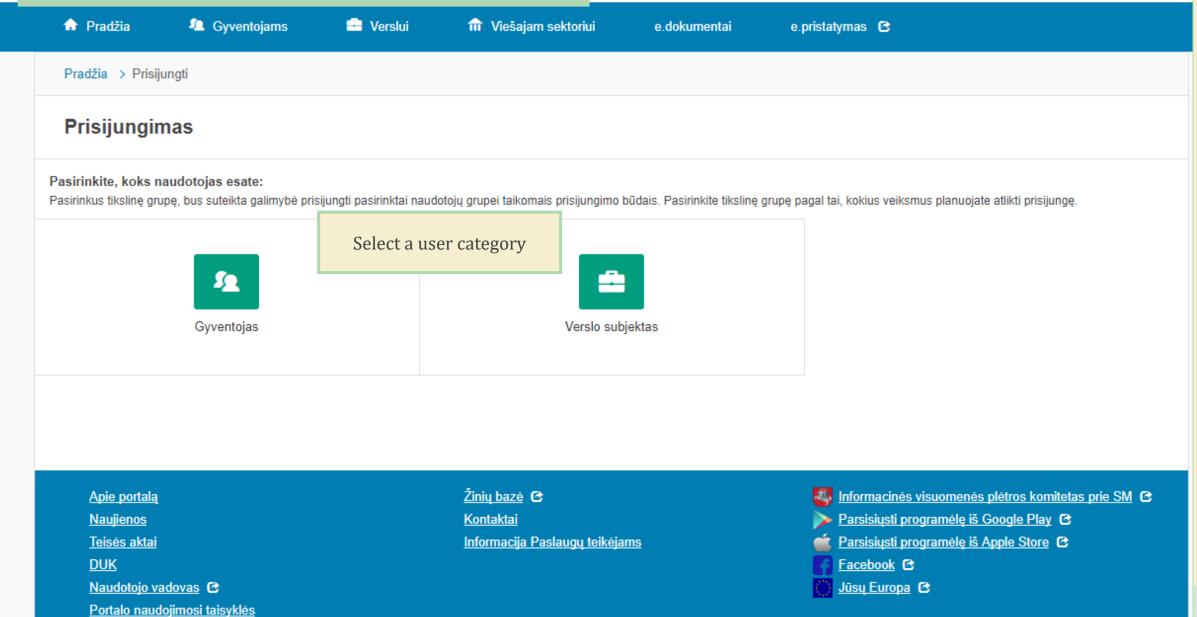

## Authorisation for foreign people

Lithuanian and foreign citizens with access to e-government gateway service connect directly click here. Otherwise use the online form below.

## Log in

Screen Name

Password

Sign In

Registration for foreign citizens Forgot Password

Remember Me

If you want to login to PPWIS for the first time, then you have to choose "Registration for foreign citizens".