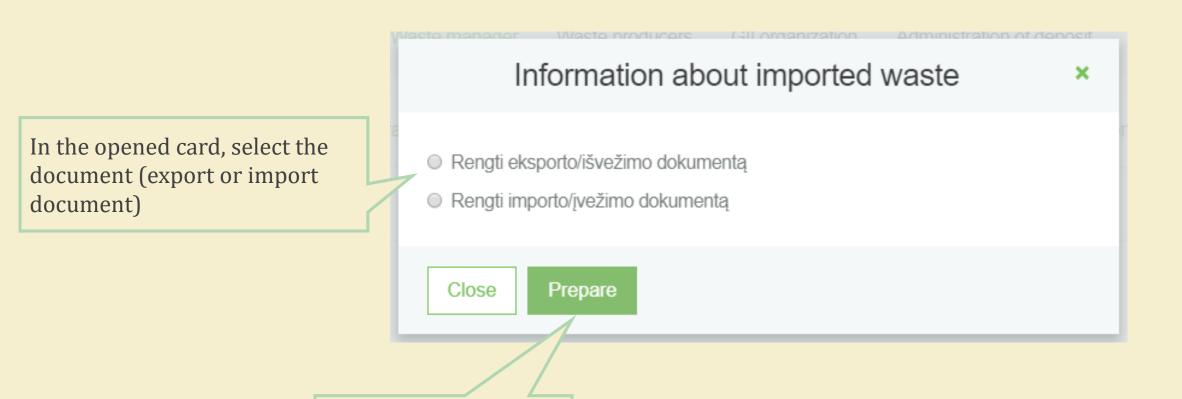

Transboundary shipments of waste – import document

In the opened card, select the document (export or import document)

After selecting the type of document, click [Prepare]

In the window of the accompanying document, fill in the required information and confirm it.