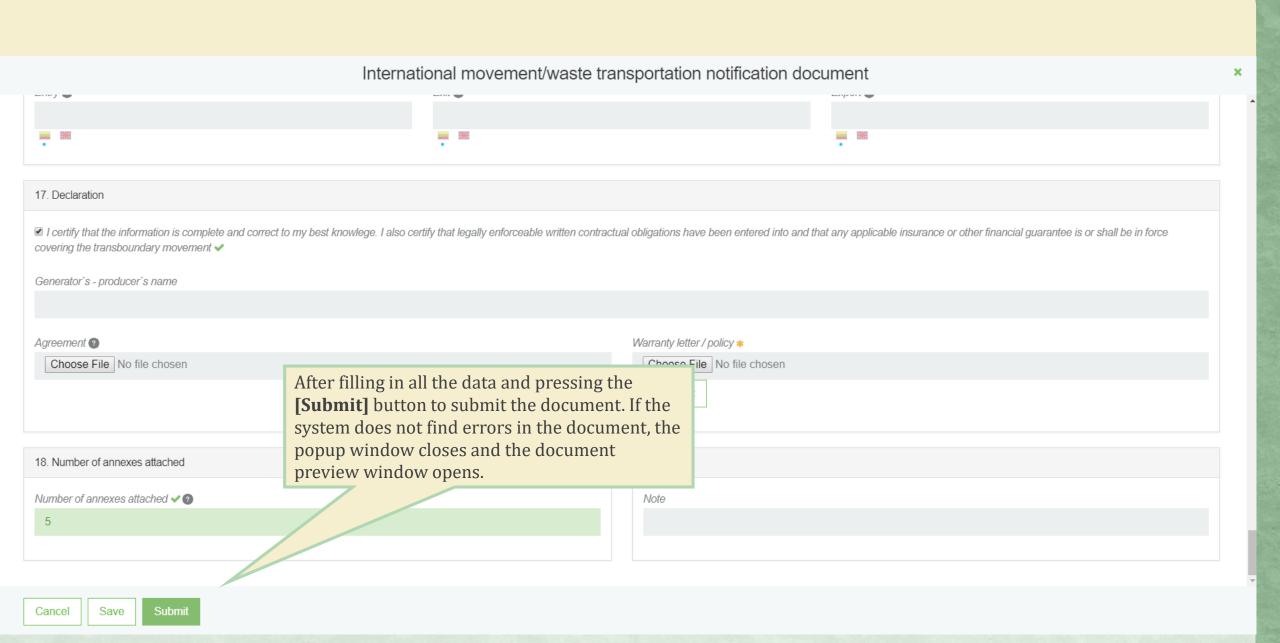

- \*

After completing the movement document and verifying that the data provided is correct, submit the document to the responsible authority.

Confirm that the submitted

data is correct

Cancel

Save

Submit