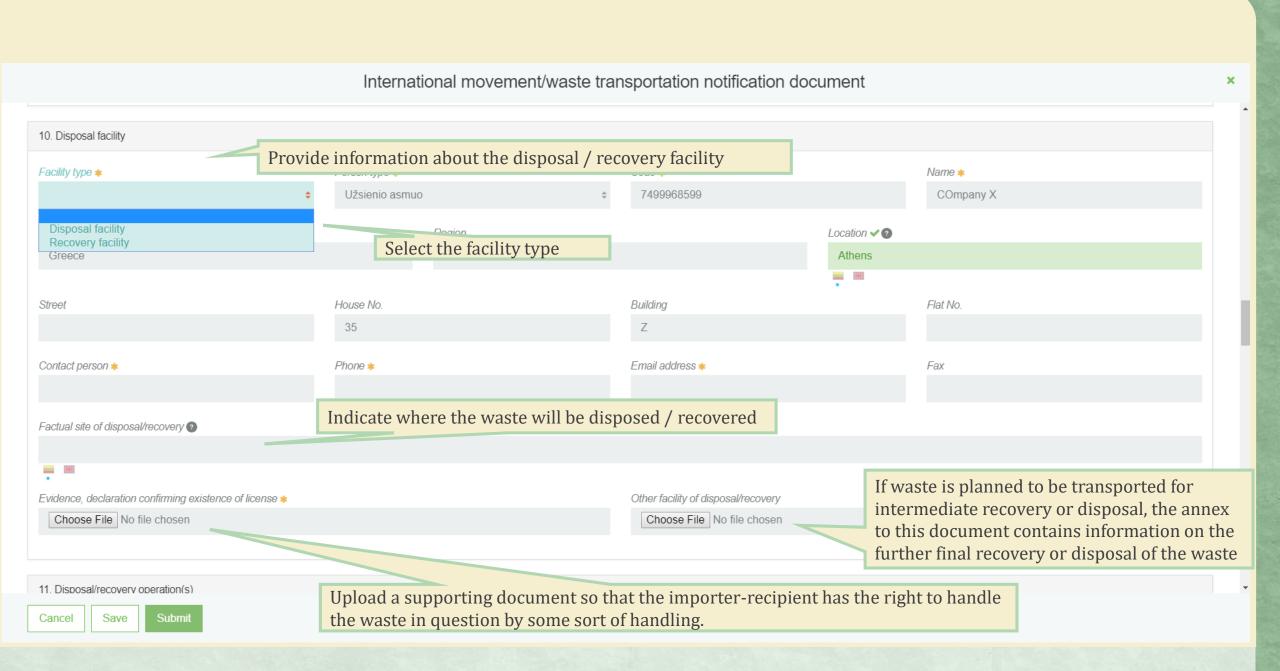

Cancel

Save

S

From the list, select the waste identification code from Basel Annex ransportation notification document VIII (or IX) 14. Waste identification Basel Annex VIII ( or IX if applicable) \* OECD code EC list of waste 2 No records National code in country of export 2 When you select the scheduled waste to ship from the list, the "Add" button is pressed. This button is pressed every time an additional selection is made. Other (specify) 2 The waste groups (Y codes) are listed in Annex I to the Basel - 8 Y-code Y2 No entries H-code 2 \_ 100 UN class UN number UN shipping name 🕐 Customs code(s) (HS) Cancel

# International movement/waste transportation notification document 15. State of import/destination a) Related country/state \* b) Code of competent authorities, when applied 0 Greece c) Import point name ?? c) Import point custom code 2 Route \* 0 Choose File Tvark.pdf If you need to change the attached file, you need to click on the "Select File" button and attach another document so the previously attached document is replaced by a new one. 16. Customs offices of entry and/or exit and/or export (⊏uropean Community) Exit 🔞 Export ? Entry 2