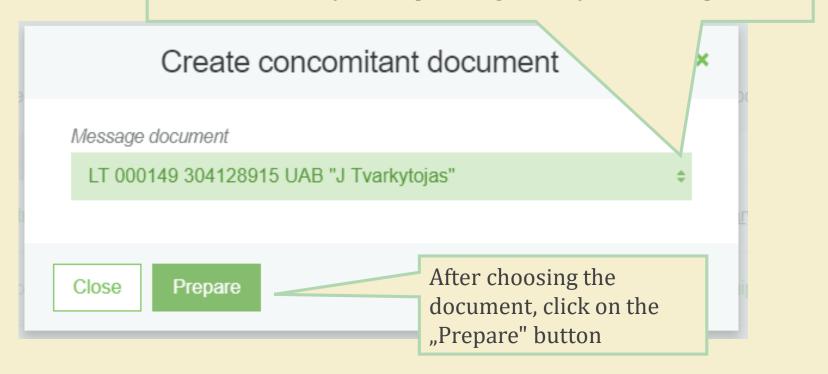

In the window that opens, select the notification document from the list that you are planning to carry out the shipment.

The movement document opened has already moved the key information from the notification document.