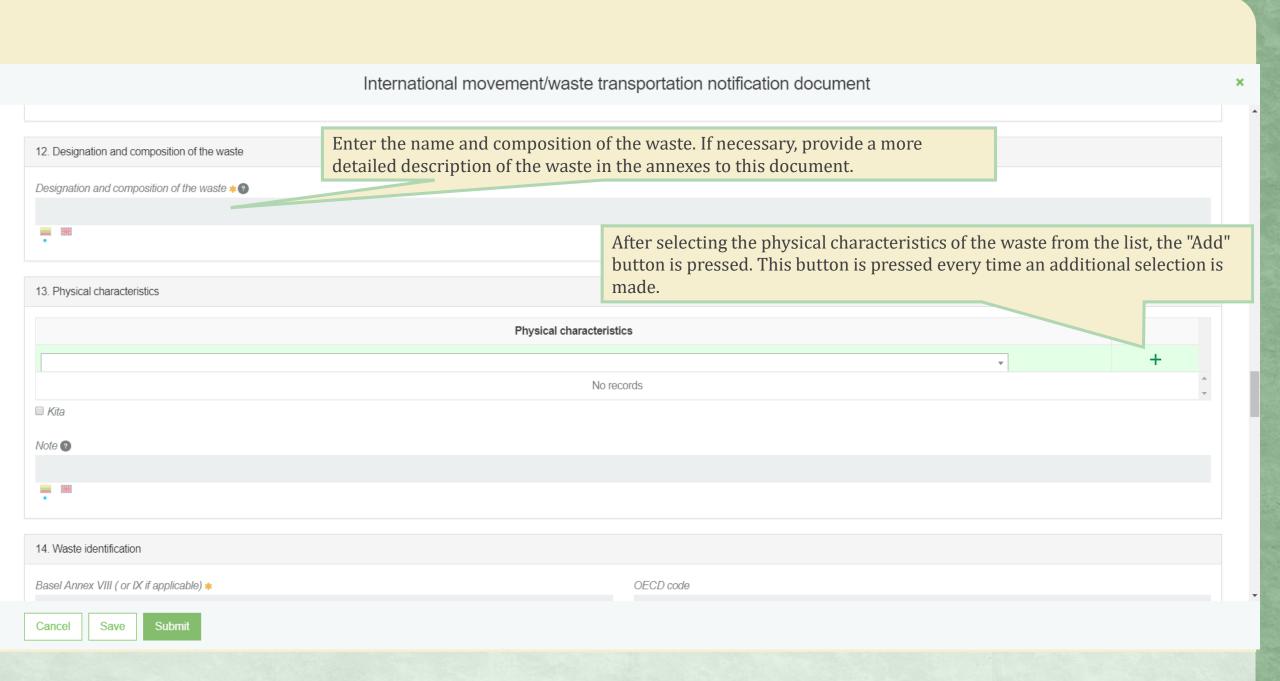

Cancel

Save

S

From the list, select the waste identification code from Basel Annex ransportation notification document VIII (or IX) 14. Waste identification Basel Annex VIII ( or IX if applicable) \* OECD code EC list of waste 2 No records National code in country of export 2 When you select the scheduled waste to ship from the list, the "Add" button is pressed. This button is pressed every time an additional selection is made. Other (specify) 2 The waste groups (Y codes) are listed in Annex I to the Basel - 8 Y-code Y2 No entries H-code 2 \_ 100 UN class UN number UN shipping name 🕐 Customs code(s) (HS) Cancel

Technology employed

Reasons of export

13. Physical characteristics

Physical characteristics

3 - Viscous/paste

Note

14. Waste identification

Basel Annex VIII ( or IX if applicable)

A1180

OECD code EC list of waste

16 01 03 naudotos padangos

State of export/dispatch

State of import/destination

Other (specify)

Y-code

Y4