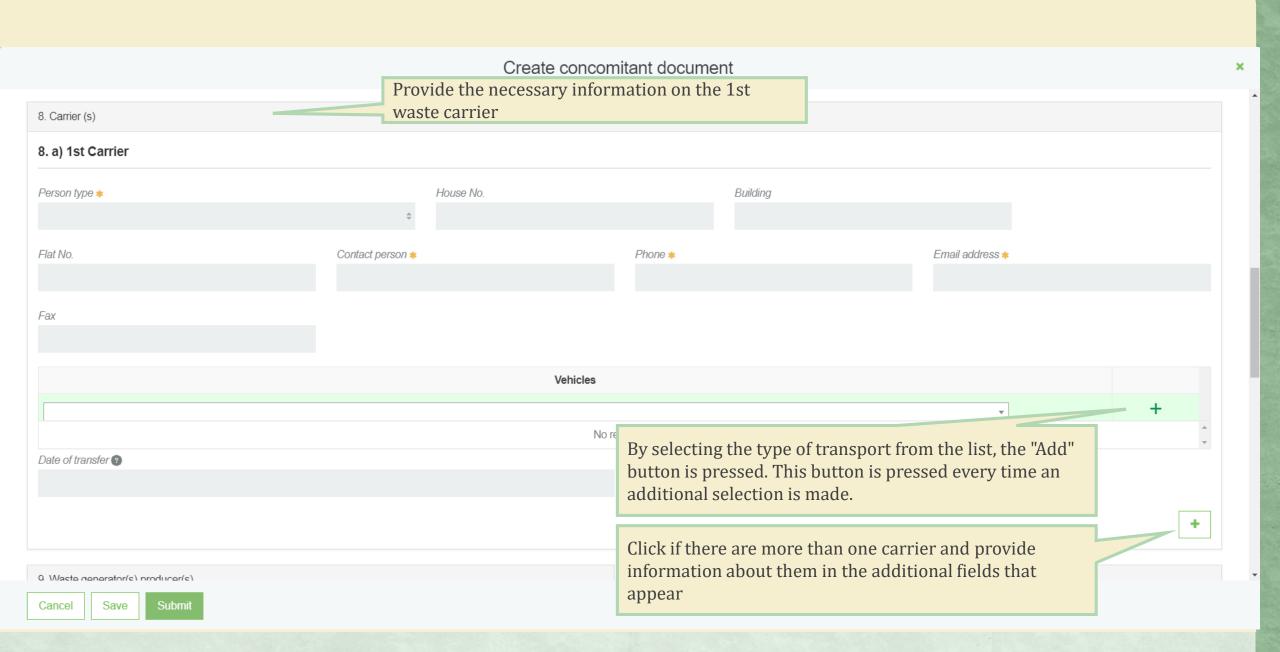

Individual

Management types

Disposal

| Company code ✔                                                          |                                                                       |                                                                                                                                                       |                                                                                                                                                                                                                                               |  |  |
|-------------------------------------------------------------------------|-----------------------------------------------------------------------|-------------------------------------------------------------------------------------------------------------------------------------------------------|-----------------------------------------------------------------------------------------------------------------------------------------------------------------------------------------------------------------------------------------------|--|--|
|                                                                         |                                                                       | Company name ✔                                                                                                                                        |                                                                                                                                                                                                                                               |  |  |
| \$ 54874587445698                                                       |                                                                       | Carriers                                                                                                                                              |                                                                                                                                                                                                                                               |  |  |
| Region                                                                  |                                                                       | Location ✔ ②                                                                                                                                          |                                                                                                                                                                                                                                               |  |  |
| <b>\$</b>                                                               |                                                                       | Ryga                                                                                                                                                  |                                                                                                                                                                                                                                               |  |  |
|                                                                         |                                                                       |                                                                                                                                                       |                                                                                                                                                                                                                                               |  |  |
| House No.                                                               | Building                                                              | Flat No.                                                                                                                                              |                                                                                                                                                                                                                                               |  |  |
|                                                                         |                                                                       |                                                                                                                                                       |                                                                                                                                                                                                                                               |  |  |
| Phone ✔                                                                 | Email address ✔                                                       | Fax                                                                                                                                                   |                                                                                                                                                                                                                                               |  |  |
| +370658459658                                                           | carrier1@carriers.com                                                 |                                                                                                                                                       |                                                                                                                                                                                                                                               |  |  |
|                                                                         |                                                                       |                                                                                                                                                       |                                                                                                                                                                                                                                               |  |  |
|                                                                         |                                                                       | *                                                                                                                                                     | +                                                                                                                                                                                                                                             |  |  |
|                                                                         |                                                                       |                                                                                                                                                       | / W ^                                                                                                                                                                                                                                         |  |  |
|                                                                         | Dry gologting the type                                                | of two nanout from the list the                                                                                                                       | ∕ 😈                                                                                                                                                                                                                                           |  |  |
|                                                                         |                                                                       |                                                                                                                                                       |                                                                                                                                                                                                                                               |  |  |
|                                                                         | selected entries.                                                     |                                                                                                                                                       |                                                                                                                                                                                                                                               |  |  |
|                                                                         |                                                                       |                                                                                                                                                       |                                                                                                                                                                                                                                               |  |  |
| f several carriers are intended, up<br>arriers with contact information | pload a list of                                                       |                                                                                                                                                       |                                                                                                                                                                                                                                               |  |  |
|                                                                         | House No.  Phone ✓ +370658459658  f several carriers are intended, up | House No.  Phone   +370658459658  By selecting the type of "Prideti" button is preselected entries.  Fermal address   carrier1@carriers.com  Vehicles | House No.  Building  Flat No.  Frax  +370658459658   Selecting the type of transport from the list, the "Pridėti" button is pressed. You can also edit or delete the selected entries.  Frax  Several carriers are intended, upload a list of |  |  |

Cancel

Save

S

From the list, select the waste identification code from Basel Annex ransportation notification document VIII (or IX) 14. Waste identification Basel Annex VIII ( or IX if applicable) \* OECD code EC list of waste 2 No records National code in country of export 2 When you select the scheduled waste to ship from the list, the "Add" button is pressed. This button is pressed every time an additional selection is made. Other (specify) 2 The waste groups (Y codes) are listed in Annex I to the Basel - 8 Y-code Y2 No entries H-code 2 \_ 100 UN class UN number UN shipping name 🕐 Customs code(s) (HS) Cancel