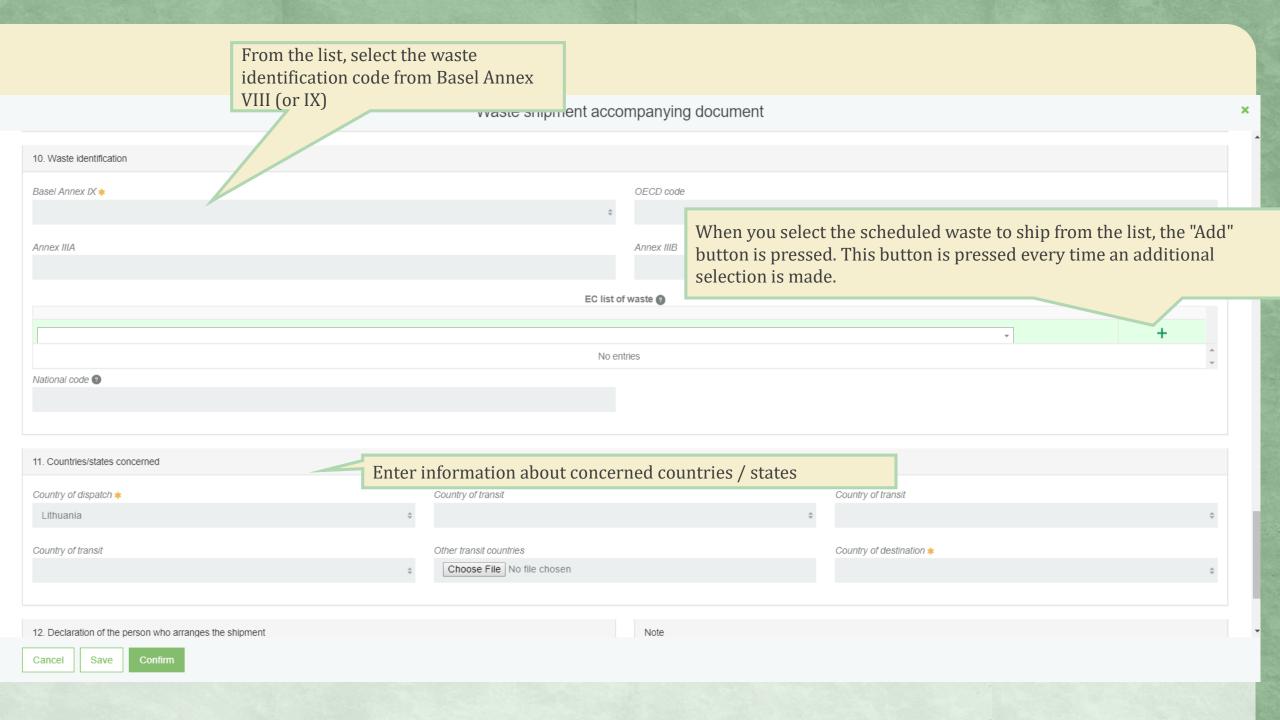

Cancel

Save

S

From the list, select the waste identification code from Basel Annex ransportation notification document VIII (or IX) 14. Waste identification Basel Annex VIII ( or IX if applicable) \* OECD code EC list of waste 2 No records National code in country of export 2 When you select the scheduled waste to ship from the list, the "Add" button is pressed. This button is pressed every time an additional selection is made. Other (specify) 2 The waste groups (Y codes) are listed in Annex I to the Basel - 8 Y-code Y2 No entries H-code 2 \_ 100 UN class UN number UN shipping name 🕐 Customs code(s) (HS) Cancel

×

From the list, select the waste identification code from Basel Annex VIII (or IX) Waste shipment accompanying document 10. Waste identification OECD code Basel Annex IX \* When you select the scheduled waste to ship from the list, the "Add" button is pressed. This button is pressed every time an additional Annex IIIA Annex IIIB selection is made. EC list of waste 2 No entries National code 2 11. Countries/states concerned Enter information about concerned countries / states Country of transit Country of dispatch \* Country of transit Country of transit Other transit countries Country of destination \* Choose File No file chosen 0 Lietuva Note Cancel Save