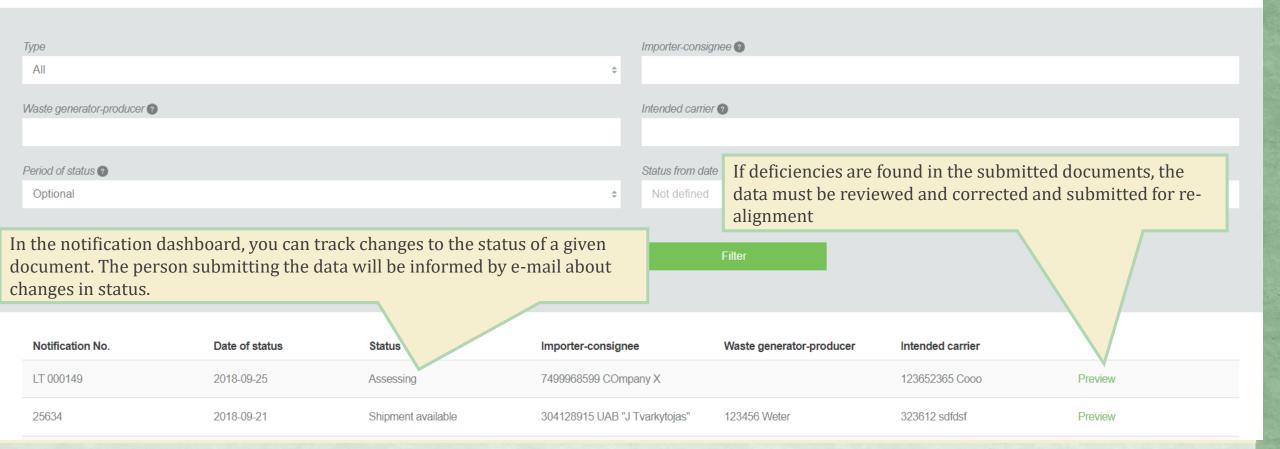

[INO LITIE] Guarantee or insurance amount reconciliation Prepare Waster recipient @ Period of status 1 All Optional Status from date Status to date Filter Not defined Not defined If deficiencies are found in the submitted documents, the data must be reviewed and corrected and submitted for Rep alignment. Date of status Number Message no. Status In the guarantee and insurance amount reconciliation window, you can watch 304128915 UAB "J Tvarkytojas" 7499968599 COmpany X the status of the submitted document. The person submitting the data will be 304128915 UAB "J Tvarkytojas" **GPAIS GPAIS** informed by e-mail about changes in status. 2018-09-04 6201 304128915 UAB "J Tvarkytojas" 123456 Weter 5901 2018-09-04 Deficiencies identified 304128915 UAB "J Tvarkytojas" 123456 Weter Preview

Filter

Status from date

Not defined

After evaluating the notification document and detecting deficiencies, the status of the document changes to the "Identified Deficiencies"

| Notification No. | Date of status | Status                  | grice                         | Waste generator-producer | Intended carrier |         |
|------------------|----------------|-------------------------|-------------------------------|--------------------------|------------------|---------|
| LT 000149        | 2018-09-25     | Deficiencies identified | 7499968599 COmpany X          |                          | 123652365 Cooo   | Preview |
| 25634            | 2018-09-21     | Shipment available      | 304128915 UAB "J Tvarkytojas" | 123456 Weter             | 323612 sdfdsf    | Preview |
| 100500           | 0010.00.01     |                         | 0044000454458447              | 100.150.111.1            | 0000.111         |         |

By clicking the [History] button, the History of states entire history of states of your document opens, which will describe 2018-09-25 10:59 Deficiencies identified Updating state: Sistema the identified deficiencies in more Represents: Sistema detail. Note: Pakoreguokite kieki 2018-09-25 10:42 Assessing Undating ctate: Karolina Krunaviciute « Back Prepare to submit Print ▼ International movement/waste transportation notification document Notification No. LT 000149 In order to edit document data in the data view form by clicking on the [Prepare to submit] UAB "J Tvarkytojas" **Exporter-notifier** COmpany X Importer-consignee button Status of document Deficiencies identified 2018-09-25 10:59 Date of status Warranty or insurance amount data Notification data 1. Exporter-notifier The defects found are visible in the data view window by selecting the "History" button. UAB "J Tvarkytojas" c.c. 304128915 COmpany ∧ c.c. 7499908099 Address Address Lithuania, Kėdainių r. sav., Čeplinava (Kėdainių miesto sen.) 12-B Greece. Athens 35-Z Contact person Contact person Qwww Rwww, tel. 865953652, pastas@mil.com ppp pp, tel. 869574856, mal@dsf.lt Tarpininko/prekybininko sutarties kopija arba sutarties įrodymas