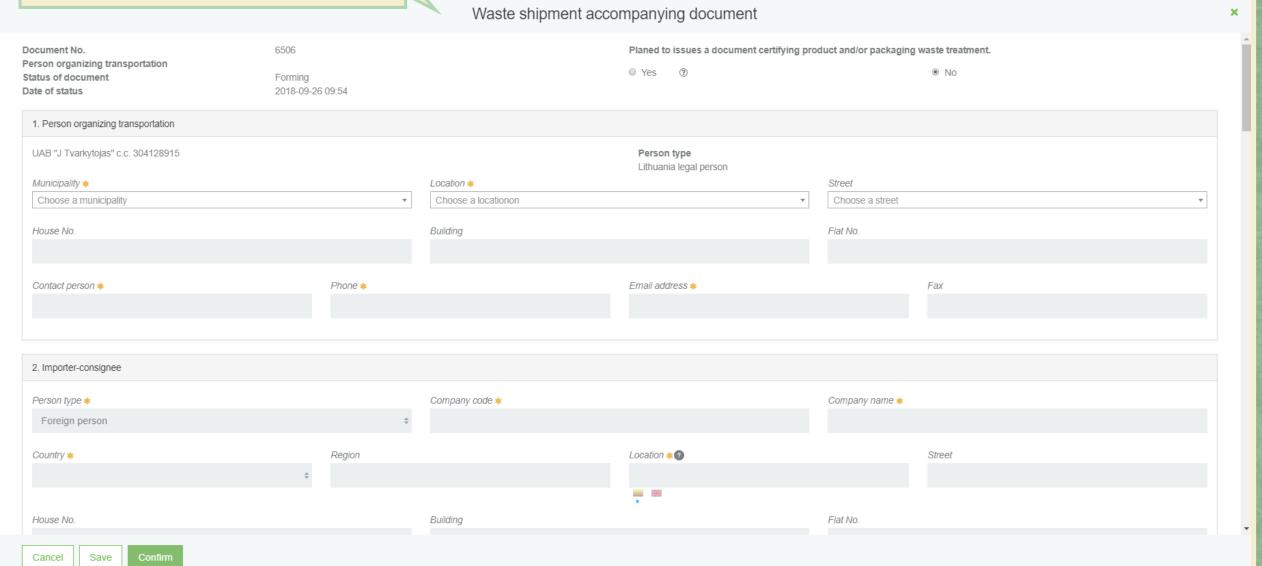

#### Transboundary shipments of waste

Prepare

After selecting the type

of document, click

[Prepare]

In the window of the accompanying document, fill in the required information and confirm it.

This section contains the contact details of the person organizing transportation Waste shipment accompanying document × Planed to issues a document certifying product and/or packaging waste treatment. Document No. 6506 Person organizing transportation Yes No Status of document Forming Date of status 2018-09-26 09:54 1. Person organizing transportation UAB "J Tvarkytojas" c.c. 304128915 Person type Lithuania legal person Street Municipality \* Location \* Choose a municipality Choose a locationon Choose a street House No. Building Flat No. Contact person \* Phone \* Email address \* Fax 2. Importer-consignee Person type \* Company code \* Company name \* Foreign person Country \* Region Location \* ? Street House No. Building Flat No. Cancel Save