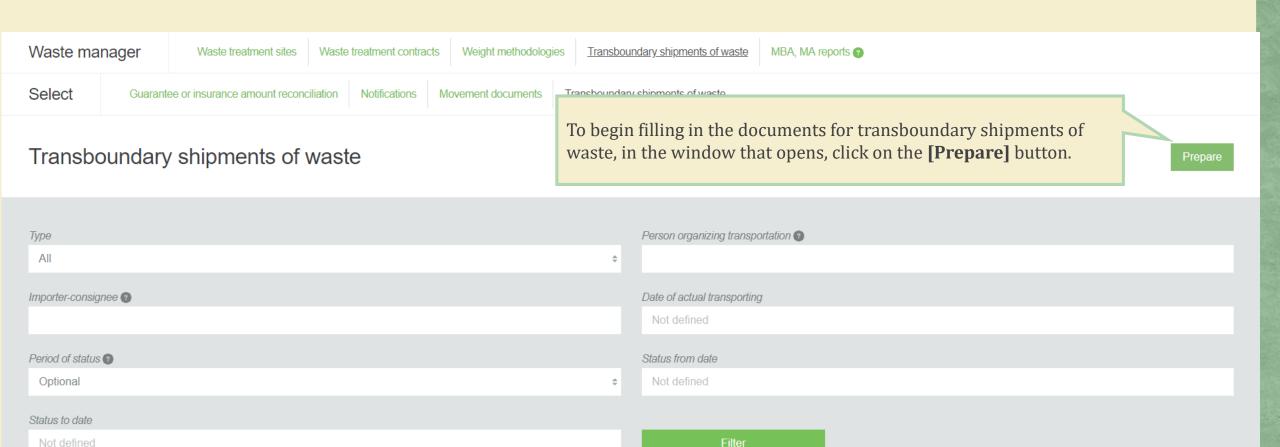

In order to start the preparation of documents for the transboundary shipments of waste, in the window that opens, click the **[Prepare]** button.

Waste manager Waste treatment sites Waste treatment contracts Weight methodologies Transboundary shipments of waste MBA, MA reports Select Guarantee or insurance amount reconciliation Notifications Movement documents Transboundary shipments of waste