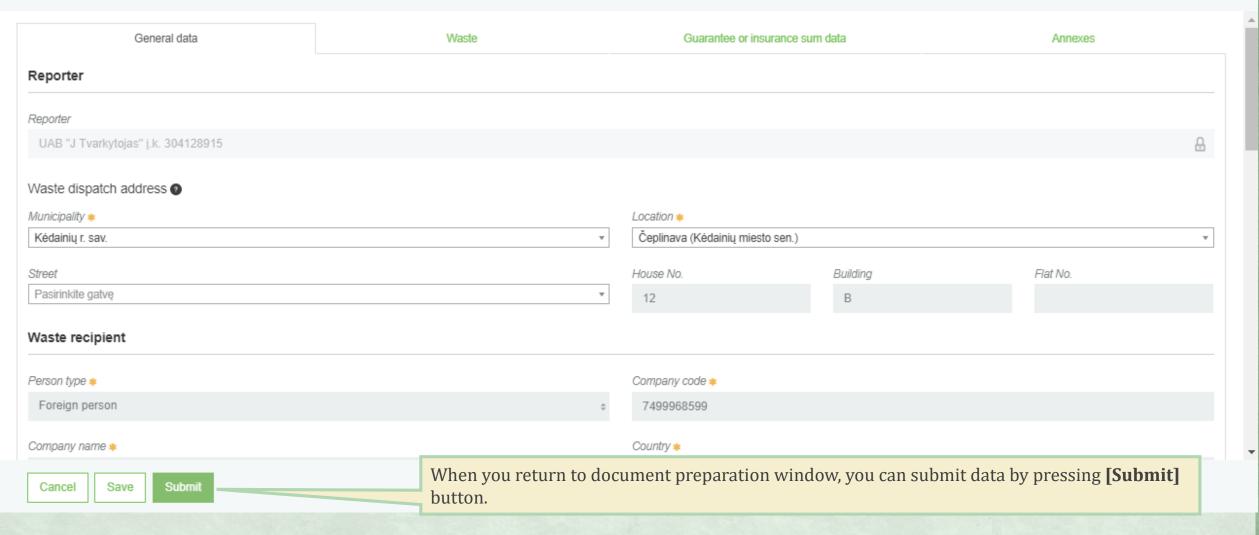

In the data preparation window that opens, on the [General Data] tab, provide information about the reporter, the waste recipient and the alternative waste manager. (Fields marked with an asterisk are required)

#### Preparing data of guarantee or insurance sum reconciliation Guarantee or insurance sum data General data Waste Annexes Reporter Reporter UAB "J Tvarkytojas" į.k. 304128915 Waste dispatch address @ Municipality < Location 🗸 Čeplinava (Kėdainių miesto sen.) Kėdainių r. sav. Street If you didn't fill in the required data or fill in it incorrectly, and you trying to submit a Pasirinkite gatvę document the system will show you the bugs which you must correct if you want to submit the document successfully. Waste recipient Person type 🗸 Foreign person 7499968599 Company name 🗸 Country 🗸 Submit Save · Ne visi privalomi laukai įvesti Cancel