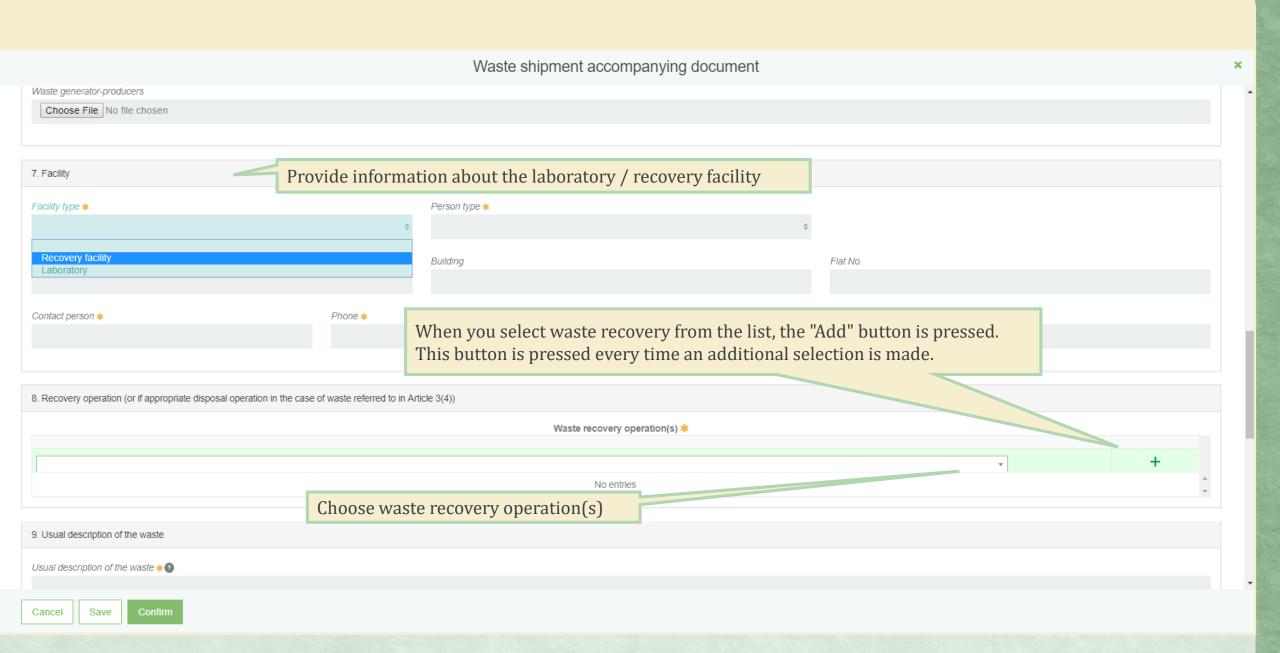

#### Waste shipment accompanying document

When you select waste recovery from the list, the "Add" button is pressed. This button is pressed every time an additional selection is made.