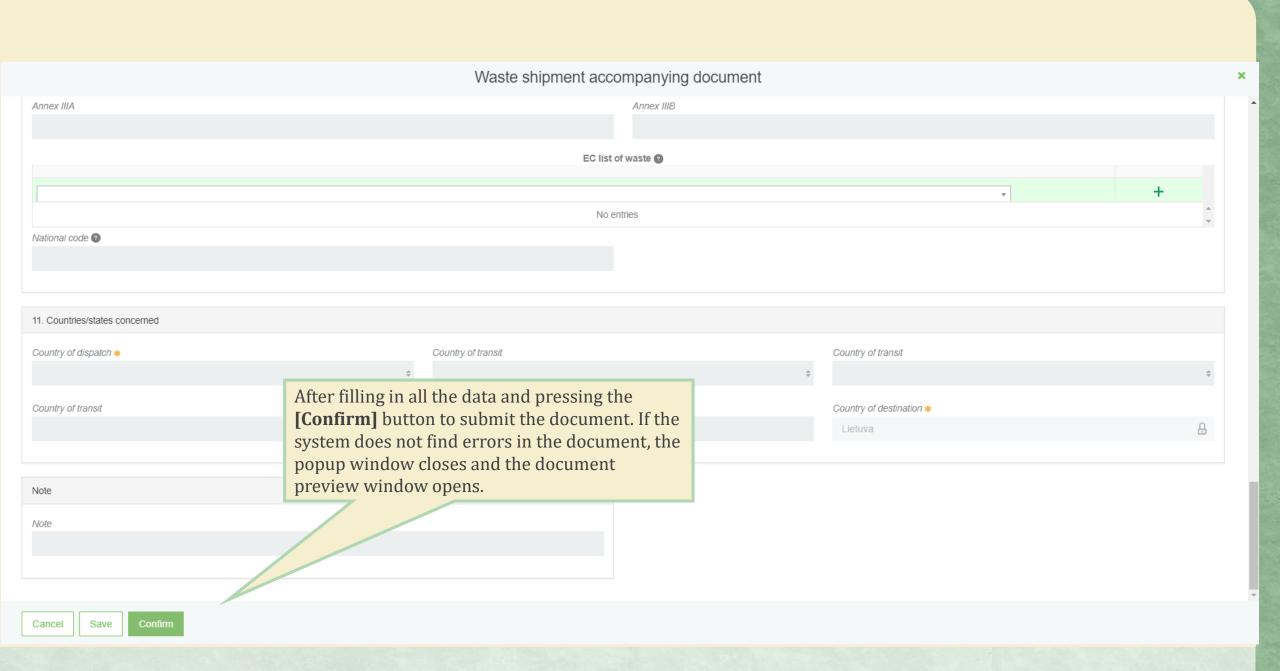

×

From the list, select the waste identification code from Basel Annex VIII (or IX) Waste shipment accompanying document 10. Waste identification OECD code Basel Annex IX \* When you select the scheduled waste to ship from the list, the "Add" button is pressed. This button is pressed every time an additional Annex IIIA Annex IIIB selection is made. EC list of waste 2 No entries National code 2 11. Countries/states concerned Enter information about concerned countries / states Country of transit Country of dispatch \* Country of transit Country of transit Other transit countries Country of destination \* Choose File No file chosen 0 Lietuva Note Cancel Save

"Cancel" button, cancel the document