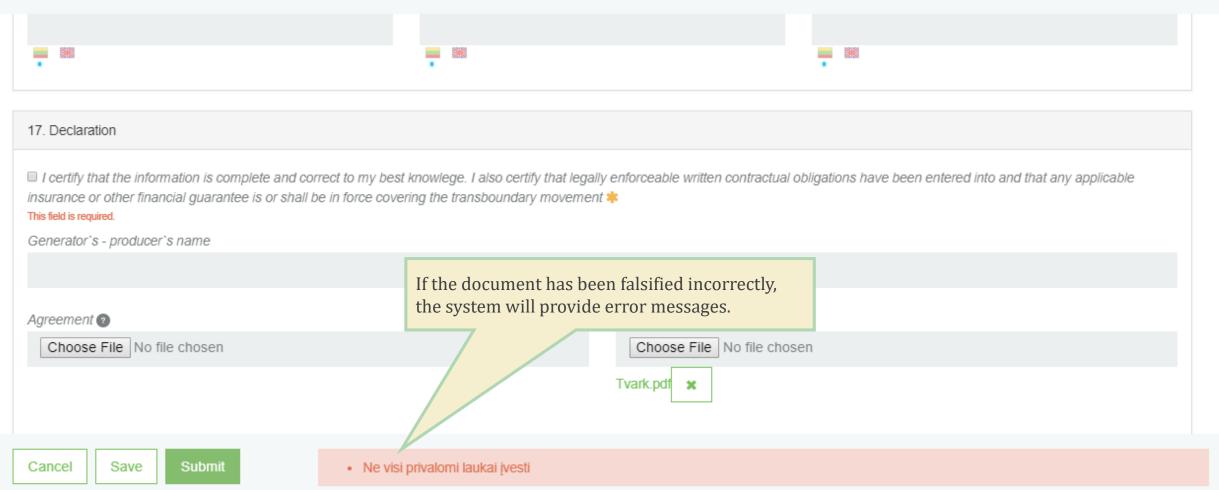

#### Preparing data of guarantee or insurance sum reconciliation Guarantee or insurance sum data General data Waste Annexes Reporter Reporter UAB "J Tvarkytojas" į.k. 304128915 Waste dispatch address @ Municipality < Location 🗸 Čeplinava (Kėdainių miesto sen.) Kėdainių r. sav. Street If you didn't fill in the required data or fill in it incorrectly, and you trying to submit a Pasirinkite gatvę document the system will show you the bugs which you must correct if you want to submit the document successfully. Waste recipient Person type 🗸 Foreign person 7499968599 Company name 🗸 Country 🗸 Submit Save · Ne visi privalomi laukai įvesti Cancel