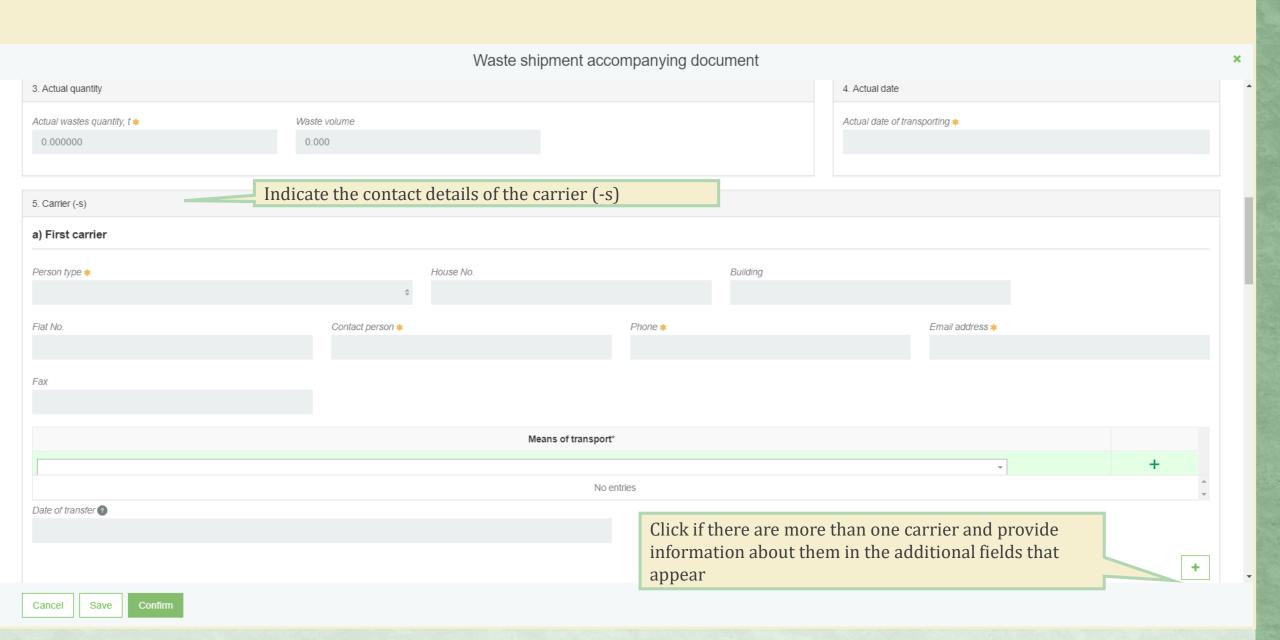

#### Provide information on the waste producer / collector Waste shipment accompanying document 6. Waste generator Original producer(s), new producer(s) or collector If the reporter indicates that he is himself a waste producer or collector, the system automatically fills up the type of person. Is exporter Company code \* Person type \* Company name \* Lithuania legal person Ð Municipality \* Location \* Choose a municipality Choose a locationon House No. Street Building Flat No. Choose a street Contact person \* Email address \* Phone \* Fax Waste generator-producers Choose File No file chosen 7. Facility Cancel Save

#### Waste shipment accompanying document

When you select waste recovery from the list, the "Add" button is pressed. This button is pressed every time an additional selection is made.