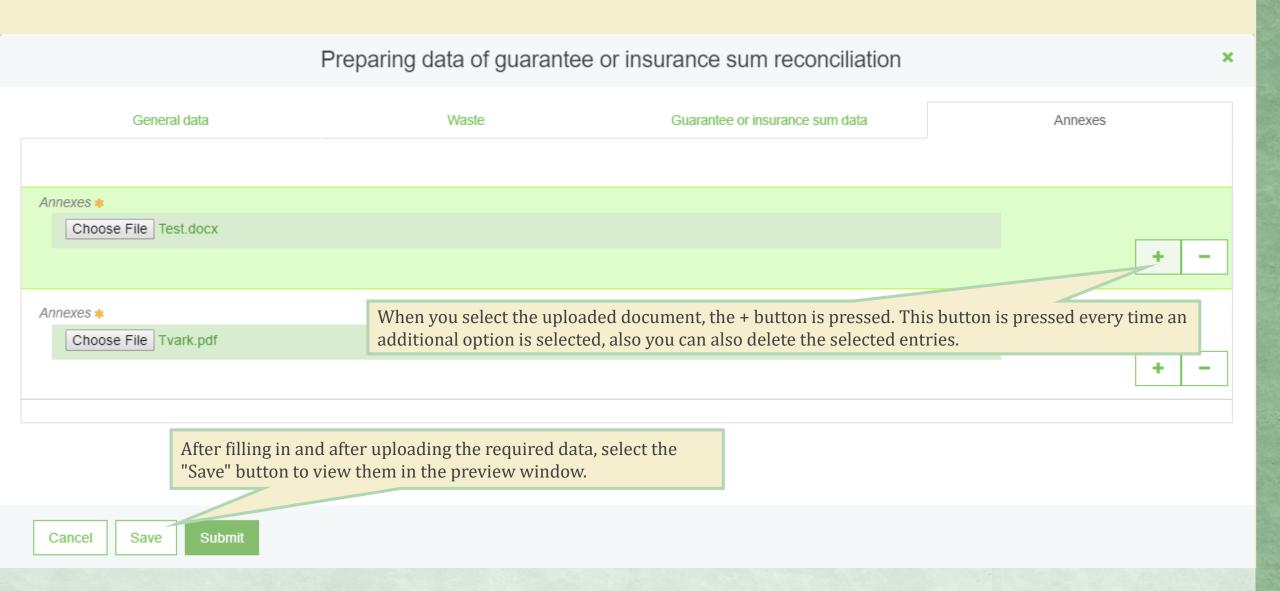

паант п разывант даганијоз аолантонта, ргазотно разгавоз наилогује је азут понталин је азтно

Cancel

Save

Subi

In the window of preparing data of guarantee or insurance sum reconciliation, on the [Annexes] tab, loading documents for guarantee or insurance sum calculations.

When you select the waste from the list you need to press "Add" button. You can also edit or delete the selected entries.

Submit

Save

Cancel

In the window of preparing data of guarantee or insurance sum reconciliation, on the [Waste] tab, the data on the export / export of waste from the Republic of Lithuania shall be indicated for the calculation of the financial guarantee or equivalent insurance amount.