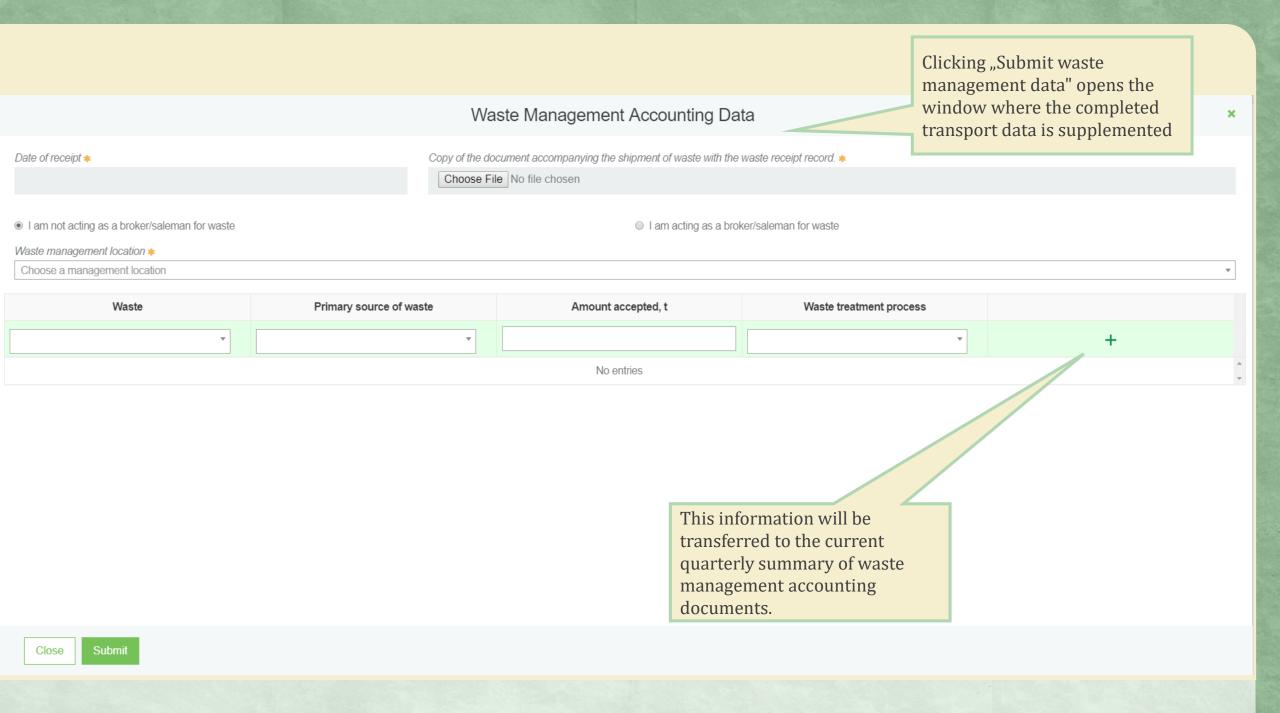

## Atliekų tvarkymo apskaitos duomenys

Clicking "Submit waste management data" opens the window where the completed transport data is supplemented.

×

| Gavimo data ∗                                                                                          |                           |                                        | transpo                                                 | it data is supplemented. |
|--------------------------------------------------------------------------------------------------------|---------------------------|----------------------------------------|---------------------------------------------------------|--------------------------|
|                                                                                                        |                           |                                        |                                                         |                          |
| Atliekų gavėjo pasirašyta atliekų judėjimo dokument                                                    | о коріја <b>*</b>         |                                        |                                                         |                          |
| Choose File No file chosen                                                                             |                           |                                        |                                                         |                          |
| <ul> <li>Nevykdau tarpininkavimo/prekybos atliekomis ve</li> <li>Atliekų išsiuntimo vieta *</li> </ul> | iklos ②                   | <ul><li>Vykdau tarpininkavii</li></ul> | mo/prekybos atliekomis veiklą ②                         |                          |
| Pasirinkite tvarkymo vietą                                                                             |                           |                                        |                                                         | ▼                        |
| Atlieka                                                                                                | Pirminis atliekų šaltinis | Užsienyje gautas kiekis, t             | Atliekų tvarkymo veikla                                 |                          |
| •                                                                                                      | *                         |                                        | *                                                       | +                        |
|                                                                                                        |                           | Nėra įrašų                             |                                                         |                          |
|                                                                                                        |                           | transfer                               | ormation will be red to the current ly summary of waste |                          |

documents.

Transboundary shipments of waste – export document

 Waste manager
 Waste treatment sites
 Waste treatment contracts
 Weight methodologies
 Transboundary shipments of waste

 Select
 Guarantee or insurance amount reconciliation
 Notifications
 Movement documents
 Transboundary shipments of waste