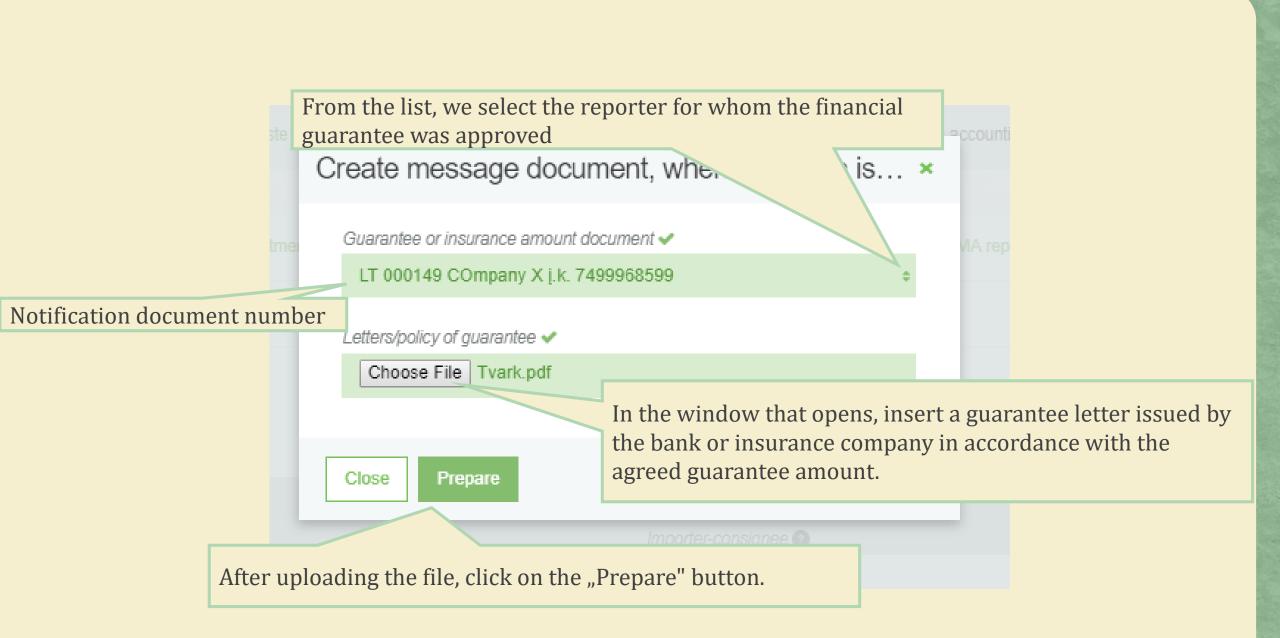

If you select "Authorization for foreign people" you must log in with the login name and password Calculation of the guarantee or guarantee amount and submission of documents Select to start the combination of guarantee or insurance amount.

In order to start the preparation of documents for the transboundary shipments of waste, in the window that opens, click the **[Prepare]** button.

Waste manager Waste treatment sites Waste treatment contracts Weight methodologies Transboundary shipments of waste MBA, MA reports Select Guarantee or insurance amount reconciliation Notifications Movement documents Transboundary shipments of waste

#### Guarantee or insurance amount reconciliation

Prepare

| Number | Message no. | Date of status | Status                  | Reporter                      | Waste recipient            |         |
|--------|-------------|----------------|-------------------------|-------------------------------|----------------------------|---------|
| 6302   | LT 000146   | 2018-09-05     | Approved                | 304128915 UAB "J Tvarkytojas" | GPAIS GPAIS                | Preview |
| 6201   |             | 2018-09-04     | Pateikta                | 304128915 UAB "J Tvarkytojas" | 123456 Weter               | Preview |
| 5901   |             | 2018-09-04     | Deficiencies identified | 304128915 UAB "J Tvarkytojas" | 123456 Weter               | Preview |
| 701    |             | 2018-08-24     | Deficiencies identified | 304128915 UAB "J Tvarkytojas" | 123456 Užsienietis         | Preview |
| 5304   | LT 000132   | 2018-08-13     | Approved                | 304128915 UAB "J Tvarkytojas" | 777888 Užsienietis gavėjas | Preview |

Cancel

Save

In the window of preparing data of guarantee or insurance sum reconciliation, on the [Waste] tab, select the waste from the list provided. Preparing data of guarantee or insurance sum reconciliation Guarantee or insurance sum data General data Waste **Annexes** Waste ? Waste that the reporter has the right to handle accordingly. 13 01 01\* alyva hidraulinėms sistemoms, kurioje yra PCB[1] 13 01 04\* chlorintosios emulsijos 15 01 02 plastikinės (kartu su PET (polietilentereftalatas)) pakuotės 16 01 03 naudotos padangos 16 01 04\* eksploatuoti netinkamos transporto priemonės Submit Cancel Save

When you select the waste from the list you need to press "Add" button. You can also edit or delete the selected entries.

Submit

Save

Cancel

In the window of preparing data of guarantee or insurance sum reconciliation, on the [Waste] tab, the data on the export / export of waste from the Republic of Lithuania shall be indicated for the calculation of the financial guarantee or equivalent insurance amount.

паант п разывант даганијоз аолантонта, ргазотно разгавоз наилогује је азут понталин је азтно

Cancel

Save

Subi

In the window of preparing data of guarantee or insurance sum reconciliation, on the [Annexes] tab, loading documents for guarantee or insurance sum calculations.