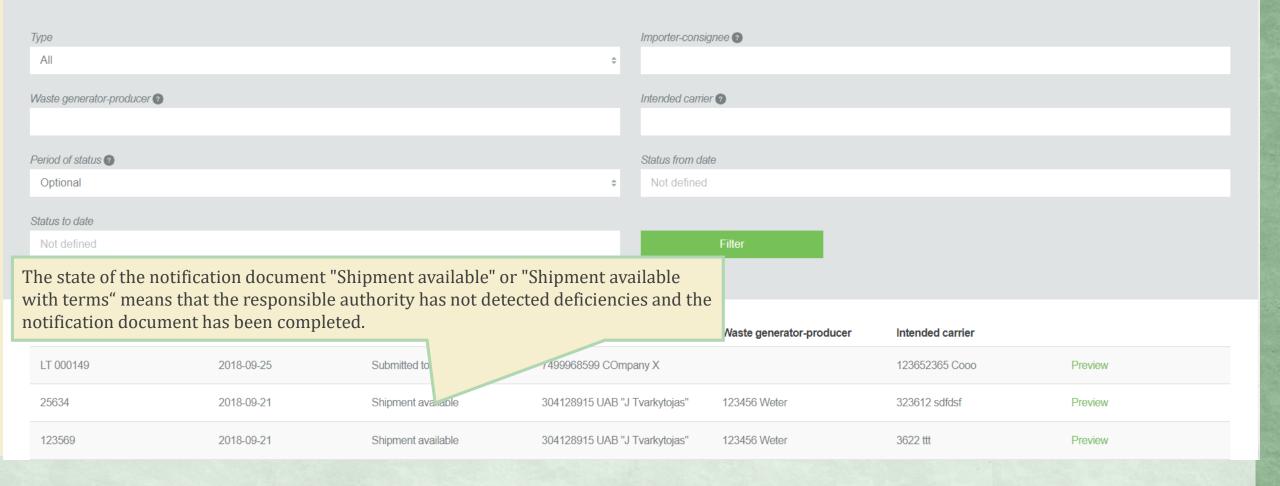

Filter

Status from date

Not defined

After evaluating the notification document and detecting deficiencies, the status of the document changes to the "Identified Deficiencies"

| Notification No. | Date of status | Status                  | grice                         | Waste generator-producer | Intended carrier |         |
|------------------|----------------|-------------------------|-------------------------------|--------------------------|------------------|---------|
| LT 000149        | 2018-09-25     | Deficiencies identified | 7499968599 COmpany X          |                          | 123652365 Cooo   | Preview |
| 25634            | 2018-09-21     | Shipment available      | 304128915 UAB "J Tvarkytojas" | 123456 Weter             | 323612 sdfdsf    | Preview |
| 100500           | 0010.00.01     |                         | 0044000454458447              | 100.150.111.1            | 0000.111         |         |

Notification

Document No.

If the status of the message document has changed to "Accepted", it means the document has been accepted successfully and can be submitted to other authorities.

« Back

### **Notifications**

Status to date

Prepare

When the document is sent to another institution, the status of the document changes to **[Submitted to another institutions].** 

| Notification No. | Date or states | Status                            | Importer-consignee            | Waste generator-producer | Intended carrier |         |
|------------------|----------------|-----------------------------------|-------------------------------|--------------------------|------------------|---------|
| LT 000149        | 2018-09-25     | Submitted to another institutions | 7499968599 COmpany X          |                          | 123652365 Cooo   | Preview |
| 25634            | 2018-09-21     | Shipment available                | 304128915 UAB "J Tvarkytojas" | 123456 Weter             | 323612 sdfdsf    | Preview |