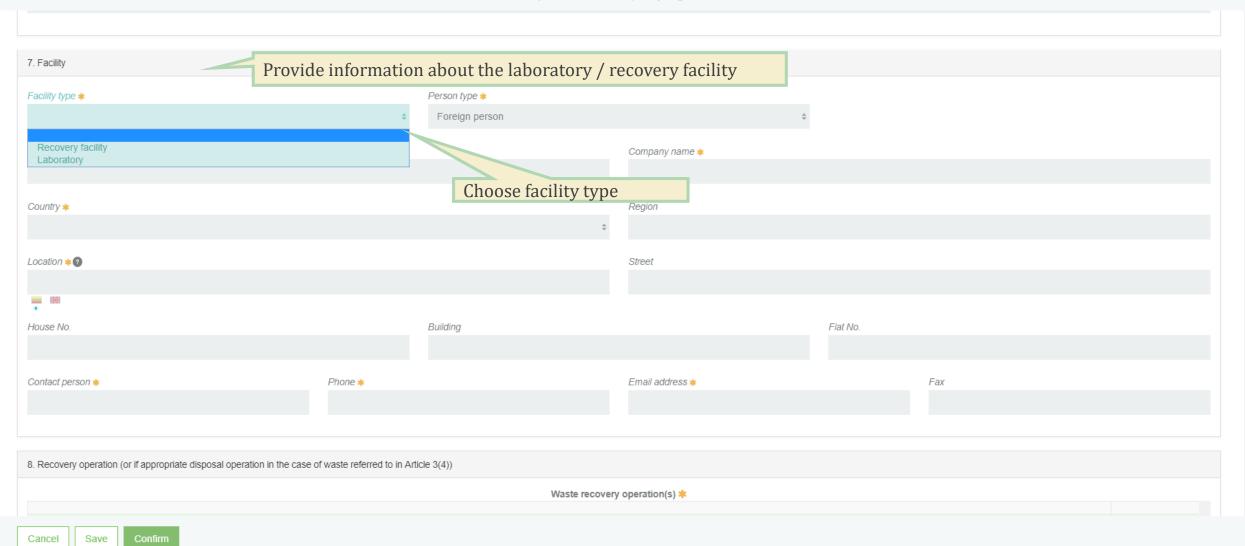

#### Provide information on the waste producer / collector Waste shipment accompanying document 6. Waste generator Original producer(s), new producer(s) or collector If the reporter indicates that he is himself a waste producer or collector, the system automatically fills up the type of person. Is exporter Company code \* Person type \* Company name \* Lithuania legal person Ð Municipality \* Location \* Choose a municipality Choose a locationon House No. Street Building Flat No. Choose a street Contact person \* Email address \* Phone \* Fax Waste generator-producers Choose File No file chosen 7. Facility Cancel Save