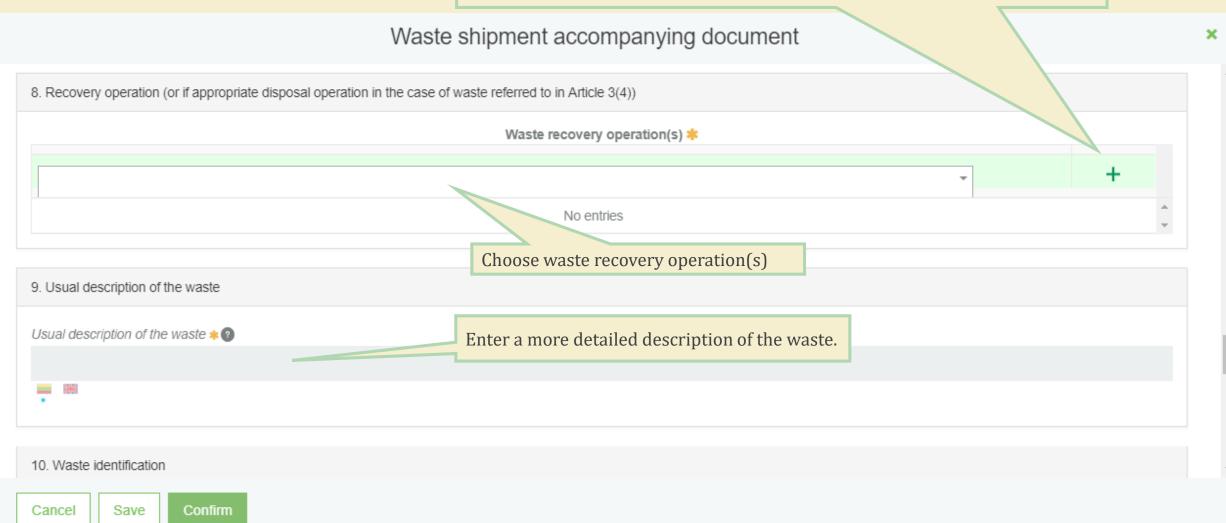

#### Waste shipment accompanying document

When you select waste recovery from the list, the "Add" button is pressed. This button is pressed every time an additional selection is made.

# Data preview window

« Back

10.000000