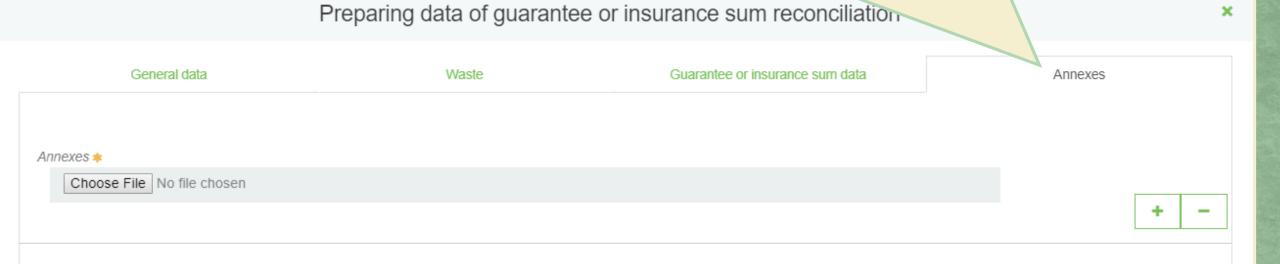

паант п разывант даганијоз аолантонта, ргазотно разгавоз наилогује је азут понталин је азтно

Cancel

Save

Subi

In the window of preparing data of guarantee or insurance sum reconciliation, on the [Annexes] tab, loading documents for guarantee or insurance sum calculations.