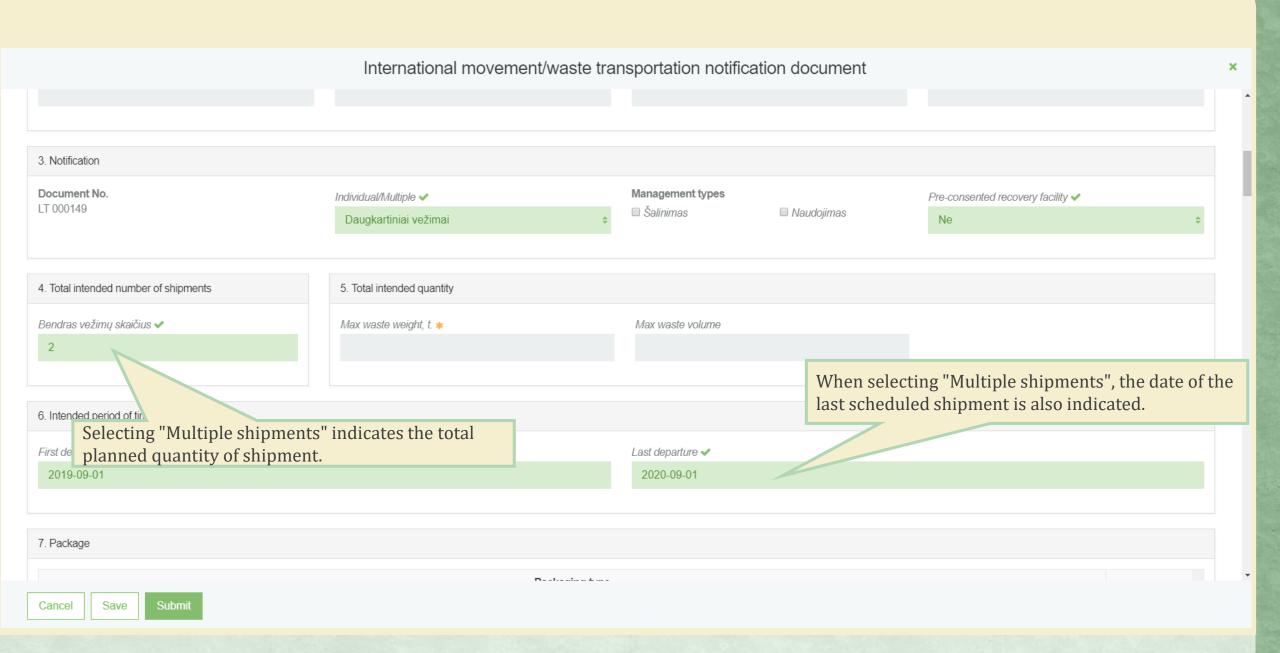

2. Importer-consignee

COmpany X c.c. 7499968599

Address

Greece, Athens 35-Z Contact person

3. Notification

Document No.

LT 000149

Individual/Multiple

Individual

Management types

Disposal

| Company code ✔                                                          |                                                                       |                                                                                                                                                       |                                                                                                                                                                                                                                               |  |  |
|-------------------------------------------------------------------------|-----------------------------------------------------------------------|-------------------------------------------------------------------------------------------------------------------------------------------------------|-----------------------------------------------------------------------------------------------------------------------------------------------------------------------------------------------------------------------------------------------|--|--|
|                                                                         |                                                                       | Company name ✔                                                                                                                                        |                                                                                                                                                                                                                                               |  |  |
| \$ 54874587445698                                                       |                                                                       | Carriers                                                                                                                                              |                                                                                                                                                                                                                                               |  |  |
| Region                                                                  |                                                                       | Location ✔ ②                                                                                                                                          |                                                                                                                                                                                                                                               |  |  |
| <b>\$</b>                                                               |                                                                       | Ryga                                                                                                                                                  |                                                                                                                                                                                                                                               |  |  |
|                                                                         |                                                                       |                                                                                                                                                       |                                                                                                                                                                                                                                               |  |  |
| House No.                                                               | Building                                                              | Flat No.                                                                                                                                              |                                                                                                                                                                                                                                               |  |  |
|                                                                         |                                                                       |                                                                                                                                                       |                                                                                                                                                                                                                                               |  |  |
| Phone ✔                                                                 | Email address ✔                                                       | Fax                                                                                                                                                   |                                                                                                                                                                                                                                               |  |  |
| +370658459658                                                           | carrier1@carriers.com                                                 |                                                                                                                                                       |                                                                                                                                                                                                                                               |  |  |
|                                                                         |                                                                       |                                                                                                                                                       |                                                                                                                                                                                                                                               |  |  |
|                                                                         |                                                                       | *                                                                                                                                                     | +                                                                                                                                                                                                                                             |  |  |
|                                                                         |                                                                       |                                                                                                                                                       | / W ^                                                                                                                                                                                                                                         |  |  |
|                                                                         | Dry gologting the type                                                | of two nanout from the list the                                                                                                                       | ∕ 😈                                                                                                                                                                                                                                           |  |  |
|                                                                         |                                                                       |                                                                                                                                                       |                                                                                                                                                                                                                                               |  |  |
|                                                                         | selected entries.                                                     |                                                                                                                                                       |                                                                                                                                                                                                                                               |  |  |
|                                                                         |                                                                       |                                                                                                                                                       |                                                                                                                                                                                                                                               |  |  |
| f several carriers are intended, up<br>arriers with contact information | pload a list of                                                       |                                                                                                                                                       |                                                                                                                                                                                                                                               |  |  |
|                                                                         | House No.  Phone ✓ +370658459658  f several carriers are intended, up | House No.  Phone   +370658459658  By selecting the type of "Prideti" button is preselected entries.  Fermal address   carrier1@carriers.com  Vehicles | House No.  Building  Flat No.  Frax  +370658459658   Selecting the type of transport from the list, the "Pridėti" button is pressed. You can also edit or delete the selected entries.  Frax  Several carriers are intended, upload a list of |  |  |